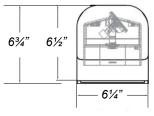

## **TECHNICAL SPECIFICATIONS:**

- :: High impact thermo-plastic emergency light
- :: Two fully adjustable 3.3 watt, glare-fee LED lamp heads for safe egress
- :: Dual voltage: 120/277
- :: Operating temperature: 68-122°F
- :: Top and back K.O.'s for conduit mounting (1/2")
- :: 6V/12V maintenance-free sealed Ni-Cad rechargeable battery for long life
- :: 90-minute rated with push style test switch and red indicator light
- :: Surf mount with top and side knockout for conduit
- :: UL Listed for damp locations, UL924, NFPA 101 Life Safety Code
- :: NEMA4X and NSF rated
- :: 3-year warranty