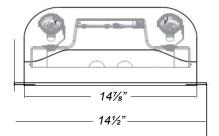

## **TECHNICAL SPECIFICATIONS:**

- :: High impact thermo-plastic emergency light
- :: Two fully adjustable 3.3 watt, glare-fee LED lamp heads for safe egress
- :: Dual voltage: 120/277
- :: Operating temperature: 68-122°F
- :: Top and back K.O.'s for conduit mounting (1/2")
- :: 6V/12V maintenance-free sealed Ni-Cad rechargeable battery for long life
- :: 90-minute rated with push style test switch and red indicator light
- :: Surf mount with top and side knockout for conduit
- :: UL Listed for damp locations, UL924, NFPA 101 Life Safety Code
- :: NEMA4X and NSF rated
- :: 3-year warranty