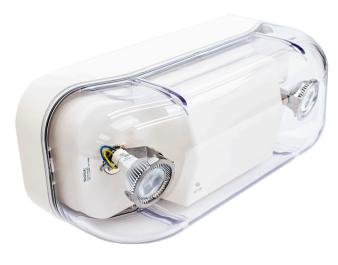

## **TECHNICAL SPECIFICATIONS:**

- :: High impact thermo-plastic emergency light
- :: Two fully adjustable 3.3 watt, glare-fee LED lamp heads for safe egress
- :: Dual voltage: 120/277
- :: Operating temperature: 68-122°F
- :: Top and back K.O.'s for conduit mounting (1/2")
- :: 6V/12V maintenance-free sealed Ni-Cad rechargeable battery for long life
- :: 90-minute rated with push style test switch and red indicator light
- :: Surf mount with top and side knockout for conduit
- :: UL Listed for damp locations, UL924, NFPA 101 Life Safety Code
- :: NEMA4X and NSF rated
- :: 3-year warranty