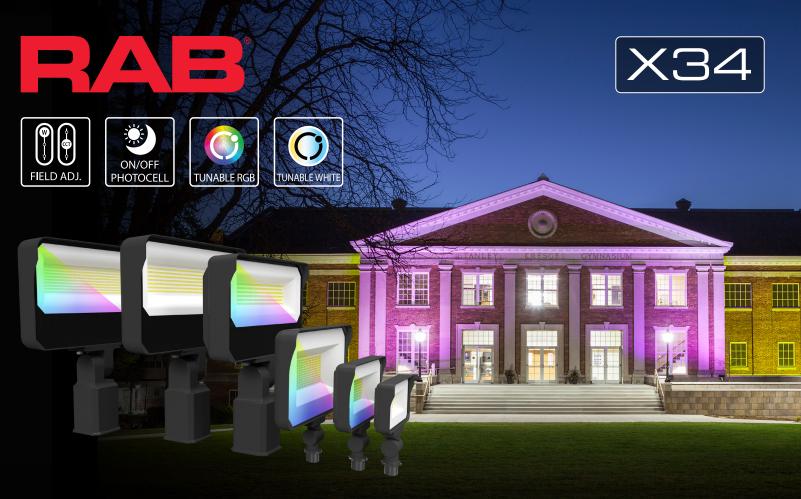

# Add color to your outdoor spaces! X34 now with Lightcloud Blue-enabled RGBW.

### Your world, your rules.

The X34 is now available in RGBW models (with static wattage) that are compatible with our Lightcloud Blue control system. Choose from 16+ million colors for any mood and control CCT with tunable white light (2200 - 6500K).

The X34 is also available in several non-RGBW models that offer field-adjustable wattage and CCTs, as well as an on/off photocell.\*

140W

120W

\*On/off photocell only offered in L, XL and XXL formats that are non-RGBW.

### Versatile, everyday use.

16W

13W

10W

The X34s come with a wide 7H x 7V distribution, making them ideal for a large variety of general-purpose applications.