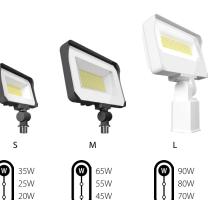

The X34 is also available in several non-RGBW models that offer field-adjustable wattage and CCTs, as well as an on/off photocell.\*

140W

120W

\*On/off photocell only offered in L, XL and XXL formats that are non-RGBW.

### Versatile, everyday use.

16W

13W

10W

The X34s come with a wide 7H x 7V distribution, making them ideal for a large variety of general-purpose applications.