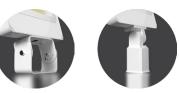

### Mounting Options

The XS, S, and M models come with a robust 1/2 NPSM knuckle mount. The L, XL, and XXL models are available with either a trunnion or slipfitter mount.

XS, S, and M KNUCKLE MOUNT

L, XL, and XXL TRUNNION S MOUNT

SLIPFITTER MOUNT