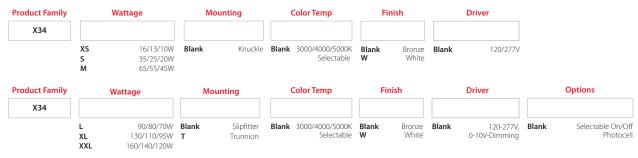

## Ordering Matrix

#### Field-Adjustable X34

#### RGBW X34

| Product Family | Wattage |            | Mounting |         |       | Color Temp                          | Voltage        | Finish     |                  | <b>RGB Color Tuning</b> |                        |
|----------------|---------|------------|----------|---------|-------|-------------------------------------|----------------|------------|------------------|-------------------------|------------------------|
| X34            |         |            |          |         |       |                                     |                |            |                  |                         | /RGB                   |
|                | S<br>M  | 30W<br>60W | Blank    | Knuckle | Blank | 80 CRI;<br>Tunable White 2200-6500K | Blank 120-277V | Blank<br>W | Bronze<br>White  | /RGB                    | 16+ million colors     |
|                |         |            | Mounting |         |       |                                     | Finish         |            | RGB Color Tuning |                         |                        |
| Product Family | Wattage |            | Moun     | nting   |       | Color Temp                          | Voltage        | Fin        | ish              | RGE                     | 3 Color Tuning         |
| X34            | Wattage |            | Mour     | nting   |       | Color Temp                          | Voltage        | Fin        | ish              | RGE                     | 8 Color Tuning<br>/RGB |