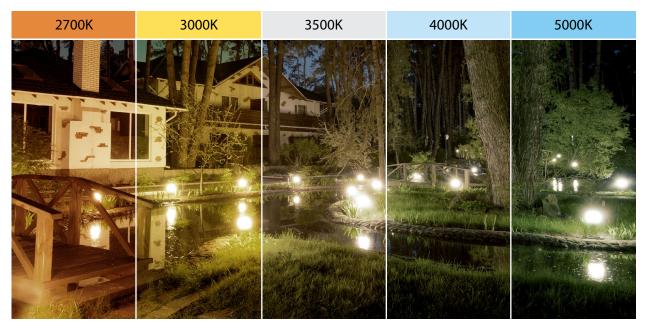

## Perfecting your space.

Each LF34 features five field-adjustable CCTs, letting you match previously existing landscape lighting or create something totally new—all from a single SKU.