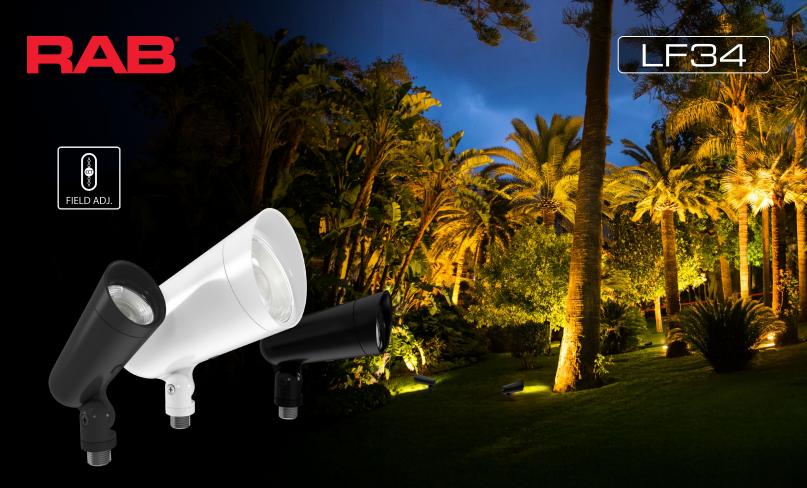

## Your landscape...in its best light.

The adaptive LF34 floodlight with precision glare control.

## Perfecting your space.

Each LF34 features five field-adjustable CCTs, letting you match previously existing landscape lighting or create something totally new—all from a single SKU.

## Precision glare control.

The innovative, rotating hood provides adjustable cutoff, letting you direct light exactly where you need it while controlling unwanted glare. Combined with a knuckle arm that locks every 2 degrees, you get complete, precision control over your lighting design.