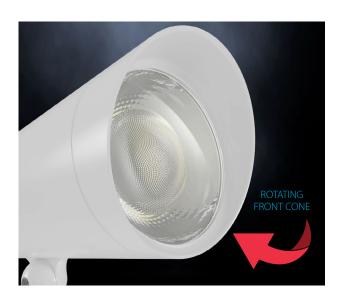

## Precision glare control.

The innovative, rotating hood provides adjustable cutoff, letting you direct light exactly where you need it while controlling unwanted glare. Combined with a knuckle arm that locks every 2 degrees, you get complete, precision control over your lighting design.