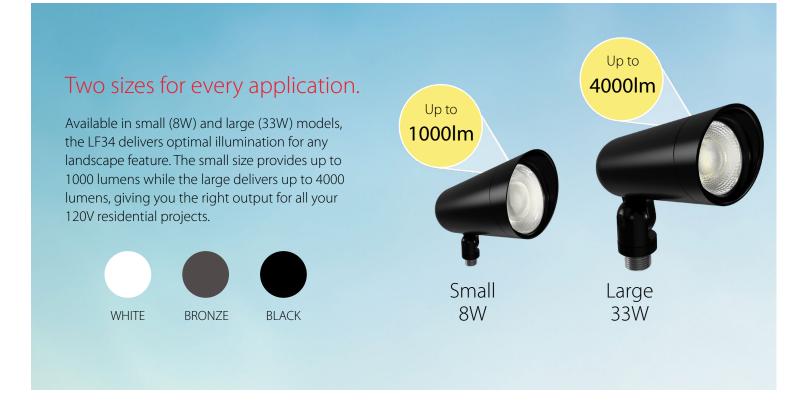

## Perfecting your space.

Each LF34 features five field-adjustable CCTs, letting you match previously existing landscape lighting or create something totally new—all from a single SKU.

## Precision glare control.

The innovative, rotating hood provides adjustable cutoff, letting you direct light exactly where you need it while controlling unwanted glare. Combined with a knuckle arm that locks every 2 degrees, you get complete, precision control over your lighting design.