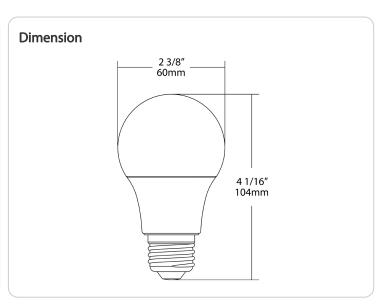

closed fixtures **Operating Temperature:** -20°C to 45°C (-4°F to 113°F)

Input Voltage: 120V

**Operating Frequency:** 60 Hz Other

Warranty:

RAB warrants that our LED products will be free from defects in materials and workmanship for a period of three (3) years from the date of delivery to the end user, including coverage of light output, color stability, driver performance and fixture finish. RAB's warranty is subject to all terms and conditions found at <u>rablighting.com/warranty.</u>

RAB

## A19-8-E26-922/30-WGD

## **Case and Pallet Dimensions**

|        | QTY  | LENGTH (in) | WIDTH (in) | HEIGHT (in) |
|--------|------|-------------|------------|-------------|
| CASE   | 12   | 9.8         | 7.4        | 10          |
| PALLET | 1500 | 48          | 40         | 22.72       |