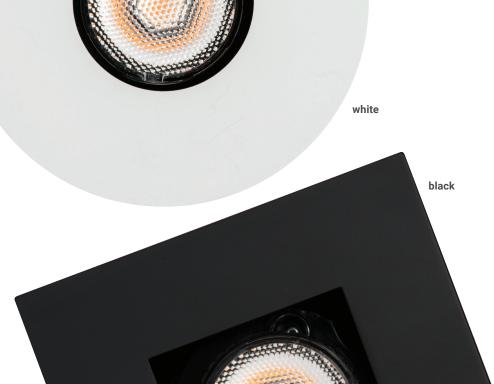

# Open pinhole

The round and square open pinhole apertures are optimized for use with beam forming optics delivering full output with visual cutoff and brightness control. Magnetic attachment makes installation a snap and allows for minor adjustment accommodating real-world construction tolerances. Available in painted and electro-plated finishes. Damp location listed.

# Lens pinhole

The round and square lens pinhole apertures soften the light with an integral diffuse lens. Magnetic attachment makes installation a snap and allows for minor adjustment accommodating real-world construction tolerances. Available in painted and electro-plated finishes; the lens frame is available in white or black and color coordinated with the flange finish. Wet location listed.