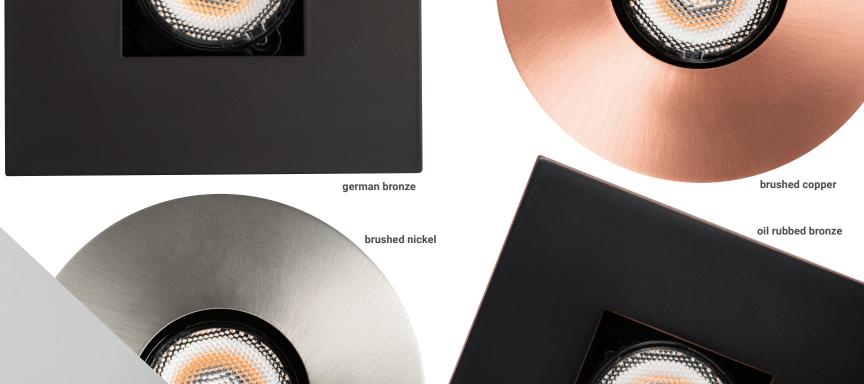

# The finishing touch

TL4 series trims are offered in four luxurious electro-plated finishes; brushed nickel, oil rubbed bronze, brushed copper and German bronze. Use to complement your thoughtfully selected interior finishes.

The TL4 trims are available in three trim types; open, lens, and lens wall wash.

The trims are attached by four powerful rare earth Neodymium magnets; they float on a bubble of magnetic flux keeping the trims held securely in place.