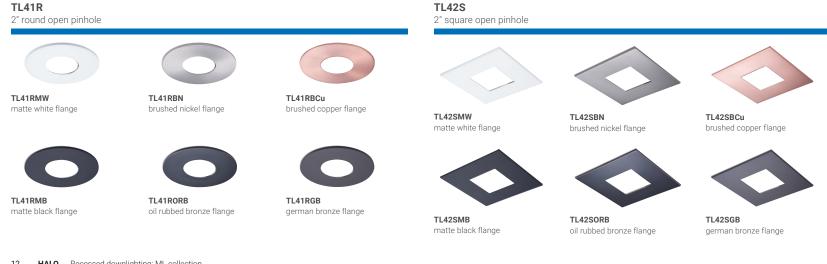

# Open pinhole

The round and square open pinhole apertures are optimized for use with beam forming optics delivering full output with visual cutoff and brightness control. Magnetic attachment makes installation a snap and allows for minor adjustment accommodating real-world construction tolerances. Available in painted and electro-plated finishes. Damp location listed.

# Lens pinhole

The round and square lens pinhole apertures soften the light with an integral diffuse lens. Magnetic attachment makes installation a snap and allows for minor adjustment accommodating real-world construction tolerances. Available in painted and electro-plated finishes; the lens frame is available in white or black and color coordinated with the flange finish. Wet location listed.

#### **TL43R** 2" round lens pinhole

TL43R2GMWWB matte white flange, white lens frame

TL43R2GMWBB matte black flange, black lens frame

TL43R2GBNBB

brushed nickel flange, black lens frame

TL43R2GBCuBB brushed copper flange, black lens frame

#### TL44S2GMWWB matte white flange, white lens frame

TL44S2GMBBB matte black flange, black lens frame

**TL44S2GMWBB** matte black flange, black lens frame

TL44S2GORBBB

black lens frame

oil rubbed bronze flange,

black lens frame

TL44S2GBCuBB brushed copper flange, black lens frame

TL44S2GGBBB german bronze flange, black lens frame

TL43R2GMBBB matte black flange, black lens frame

TL43R2GORBBB oil rubbed bronze flange, black lens frame

TL43R2GGBBB german bronze flange, black lens frame

**TL44S** 2" square lens pinhole