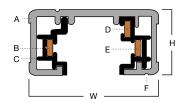

## **Certifications:**

ETL Listed for USA and CA

|                          | LENGTH | WIDTH  | HEIGHT |
|--------------------------|--------|--------|--------|
| TS3-2FT-SM<br>2' Nominal | 24"    | 1 3/8" | 11/16" |
| TS3-4FT-SM<br>4' Nominal | 48"    | 1 3/8" | 11/16" |
| TS3-8FT-SM<br>8' Nominal | 96"    | 1 3/8" | 11/16" |