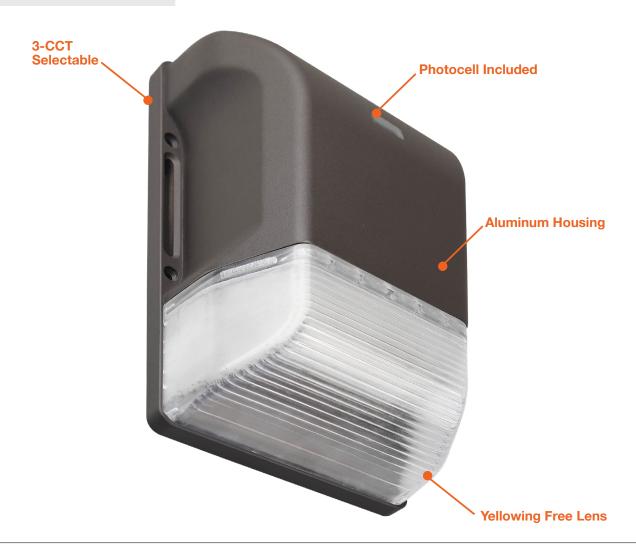

## Mini Wall Pack: M-Line - w/ Photocell 3-CCT

#### **FEATURES**

## **Detail Specifications:**

- · Finish: Bronze, Custom finishes available
- IP Rating: Wet Location
   Impact Rating: IK08
   Beam Angle: 100°

- BUG: B1-U3-G2
- Chip: SMD 2835, R9 >50, CRI >80
- Operating Temperature: -40° 122° F
- Lens: Clear acrylic with optics
  Average life (L70) of 70,000 hours

#### **Product Information:**

- · Sturdy die-cast aluminum housing finished with corrosion free powder coat
- · Traditional metal-halide wall pack size
- Instant-On to full brightness