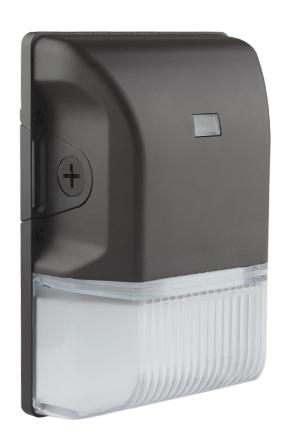

# Mini Wall Pack: M-Line - w/ Photocell 3-CCT

## **Detail Specifications:**

- · Finish: Bronze, Custom finishes available
- IP Rating: Wet Location
   Impact Rating: IK08
   Beam Angle: 100°

- BUG: B1-U3-G2
- Chip: SMD 2835, R9 >50, CRI >80
- Operating Temperature: -40° 122° F
- Lens: Clear acrylic with optics
  Average life (L70) of 70,000 hours

#### **Product Information:**

- · Sturdy die-cast aluminum housing finished with corrosion free powder coat
- · Traditional metal-halide wall pack size
- Instant-On to full brightness