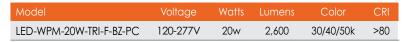

#### Certifications:

- UL Listed for USA and CA
- DLC Listed
- ROHS Compliant
- Approved for CA T24
- 5 Year Limited Warranty
- FCC CFR 47, GCC Part 15, Subpart B:2017

| Series LED-WPM-20W-TRI-F = 20W • 2,860 Lumens | Finish <sup>1</sup> BZ  Bronze (Standard) BL <sup>1</sup> Black WH <sup>1</sup> | Photocell PC Photocell is included. Easy quick disconnect. (PC-3/4- 3PIN-LV) | (Blank) No Sensor BMS Bi-Level Motion + Daylight |
|-----------------------------------------------|---------------------------------------------------------------------------------|------------------------------------------------------------------------------|--------------------------------------------------|
|                                               | White GRY 1 Gray CS 1                                                           | ·                                                                            | Sensor                                           |
|                                               | Custom<br>Color                                                                 |                                                                              |                                                  |
|                                               | Standard quick<br>is bronze. Othe<br>colors are cust<br>finishes                | er                                                                           |                                                  |