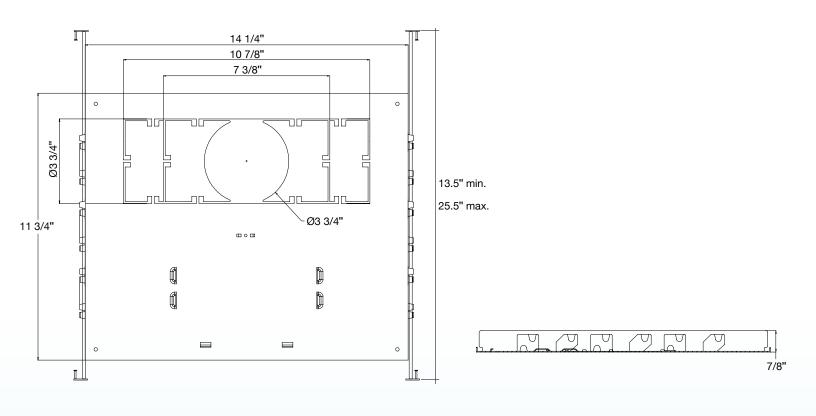

# **Universal Mounting Plate**

0

| The Envision LED universal mounting plate, fits 4" single, double |
|-------------------------------------------------------------------|
| & triple recessed light kits and is the perfect choice for new    |
| construction and remodeling. Each mounting plate come with        |
| 2 hanger bars which can extend from 13.5" to 25.5" and a plate    |
| hat can slide along the bars from end to end. Made of durable     |
| metal so you can be sure your recessed lighting is secure.        |

**New Construction Plate** 

#### **Applications:**

· For use with "SQM" style remodel housing

#### **Product Information:**

- 1" one head: 3 3/4"
- 1" two head: 7 1/4" x 3 3/4"
- 1" three head: 10 7/8" x 3 3/4"

## **CUNV-SQM-NC-ICAT**

Universal Square Mounting Plate

Specs and model numbers are subject to change with or without notice. Customization of product is available.