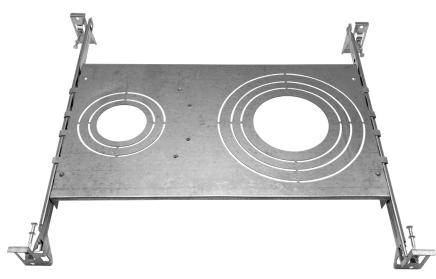

## **Universal Mounting Plate**

The Envision LED universal mounting plate, fits 1", 2", 3", 3.5"
4", 5" and 6" recessed light kits and is the perfect choice
for new construction and remodeling. Each mounting plate
come with 2 hanger bars which can extend from 13.5" to 25.5"
and a plate that can slide along the bars from end to end.
Made of durable metal so you can be sure your recessed
lighting is secure.