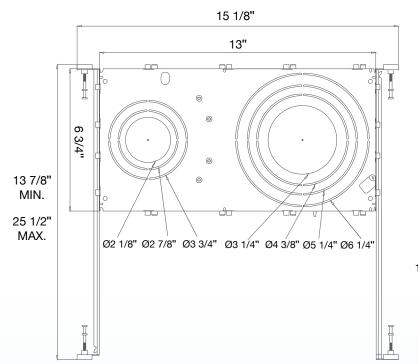

## **Universal Mounting Plate**

The Envision LED universal mounting plate, fits 1", 2", 3", 3.5"
4", 5" and 6" recessed light kits and is the perfect choice
for new construction and remodeling. Each mounting plate
come with 2 hanger bars which can extend from 13.5" to 25.5"
and a plate that can slide along the bars from end to end.
Made of durable metal so you can be sure your recessed
lighting is secure.

Applications:
• For use with "C" style remodel housing

Product Information:
• 1" COB module downlight, 2" gimbal
• 2" floating gimbal, 1" trimless
• 2" COB module downlight, 3" gimbal

• 3.5" regressed gimbal & fix downlight

• 3" slimpanel, 3" SMD module downlight

4" slim panel, 4" SMD module downlight
4" elbow, 4" SMD module downlight
5" slim panel, 5" COB module downlight
6" slim panel, 6" COB module downlight

• 2" trimless downlight

· 3" trimless gimbal

• 4" COB module downlight

• 3.5" round trimless downlight

C4-NC-ICAT-7H
Universal Mounting Plate

Specs and model numbers are subject to change with or without notice. Customization of product is available.