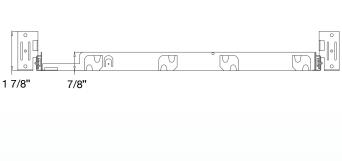

## **Universal Mounting Plate**

The Envision LED universal mounting plate, fits 1", 2", 3", 3.5"
4", 5" and 6" recessed light kits and is the perfect choice
for new construction and remodeling. Each mounting plate
come with 2 hanger bars which can extend from 13.5" to 25.5"
and a plate that can slide along the bars from end to end.
Made of durable metal so you can be sure your recessed
lighting is secure.