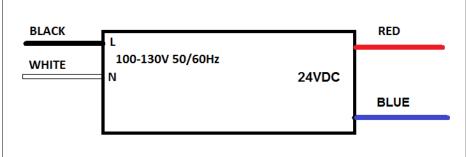

### **Class 2 Electronic Phase cut Dimmable**

Outdoor Plastic Suitable For Dry And Damp Location

Enclosure

Single Circuit: **24VDC 120Hz**Total Wattage: **96W max**Input Voltage: **120V 50/60Hz** 

## **Electrical Parameters**

| Input Voltage:                   | 120V 50/60Hz |
|----------------------------------|--------------|
| Max. input current at full load: | 1A           |
| Output voltage without load:     | 25.5VDC      |
| Output voltage fully loaded:     | 23.5VDC      |
| Max. Total Wattage:              | 96W          |
| Max. Output Current:             | 4A           |
| Efficiency:                      | 89%          |