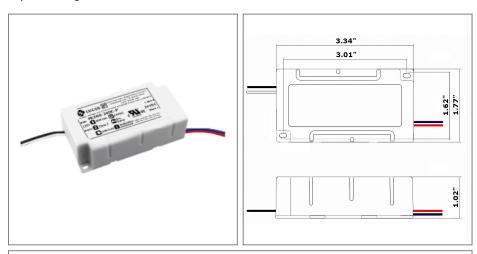

# Housing

The actual transformer 96W is encapsulated in the enclosure The enclosure is Plastic suitable for dry and damp location, fit in 4" junction box, IP20 rated

Enclosure Temperature does not exceed 90°C at 45°C ambient and fully loaded

Dimensions (inch): H = 1.77, W = 3.34, D = 1.02

Weight (LBs): 0.4