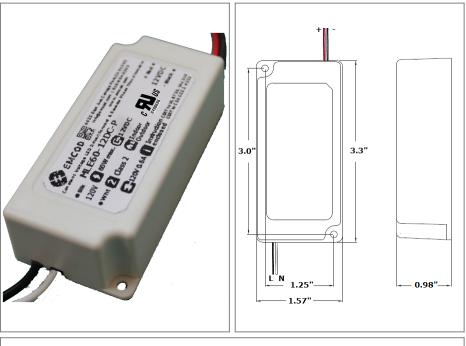

### MLE60-24DC-P

### **Class 2 Electronic Phase cut Dimmable**

Outdoor Plastic Suitable For Dry And Damp Location

Enclosure

Single Circuit: **24VDC 120Hz**Total Wattage: **60W max**Input Voltage: **120V 50/60Hz** 







Conforms to UL STD. 8750 and 1310 Certified to CSA STD. C22.2 № 223 model MLE60-24DC-P



# BLACK L 100-130V 50/60Hz N 24VDC BLUE

### Transformer

Dimmable with compatible MLV, ELV, CL dimmers, please refer to list on emcod.com

Input leads are 18AWG 600V Output leads are 18AWG 300V Leads max. operational temperature is 105°C

## Housing

The actual transformer 60W is encapsulated in the enclosure The enclosure is Plastic suitable for dry and damp location, fit in 4" junction box, IP20 rated

Enclosure Temperature does not exceed 95°C at 45°C ambient and fully loaded

Dimensions (inch): H = 1.57, W = 3.3, D = 0.98

Weight (LBs): 0.4

# **Electrical Parameters**

| 120V 50/60Hz   |
|----------------|
| : <b>0.58A</b> |
| 24.5VDC        |
| 23.5VDC        |
| 60W            |
| 2.5A           |
| 89%            |
| 5%             |
|                |

Mailing Address: 646 Flin