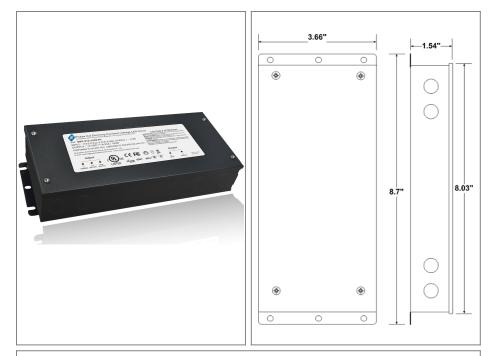

### Housina

The actual transformer 150W is encapsulated in the enclosure The enclosure is Black Powder Coated Steel, with built-in class 2 wiring compartment, dry and damp location rated

Wiring compartment has 6 knockouts sizes for 3/8 inch screw cable connectors

Enclosure Temperature does not exceed 70°C at 45°C ambient and fully loaded

Dimensions (inch): H = 10.3, W = 4.06, D = 1.77 Weight (LBs): 0.4