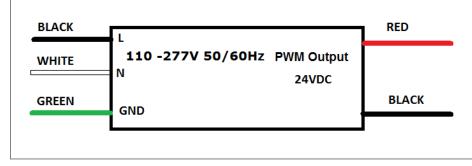

#### Transformer

PWM output. Dimmable with any ELV, MLV, CL, forward or reverse phase. Input leads are 18AWG 600V Output leads are 16AWG 300V Leads max. operational temperature is 105°C