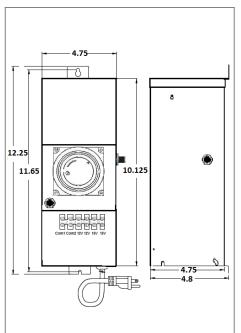

### **ESL300W**

## **Magnetic Non Dimmable MT**

Outdoor Stainless Steel Enclosure

Multi Tap: 12VAC and 15VAC Total Wattage: 300W max Input Voltage: 120V 60Hz













#### **Transformer**

Non dimmable if use timer or/and photocell Temperature class B(130°C) Timer and photocell build in options

# Housing

The actual transformer 300W is encapsulated in the enclosure

The enclosure is Stainless Steel, NEMA 3R rated

Wiring compartment has 2 knockouts sizes for 3/8 inch screw cable connectors

Enclosure Temperature does not exceed 65°C at 45°C ambient and fully loaded

Dimensions (inch): H = 12.25, W = 4.75, D = 4.8

Weight (LBs): 14

## **Electrical Parameters**

| Input Voltage:                        | 120V 60Hz      |
|---------------------------------------|----------------|
| Max. input current at full load: 2.5A |                |
| Output voltage without load:          | 12/ 15VAC      |
| Output voltage fully loaded:          | 11.5/ 14.5VAC