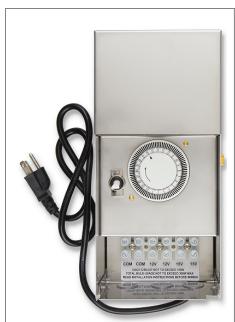

## **Magnetic Non Dimmable MT**

Outdoor Stainless Steel Enclosure

Multi Tap: 12VAC and 15VAC Total Wattage: 300W max Input Voltage: 120V 60Hz

# Housing

The actual transformer 300W is encapsulated in the enclosure

The enclosure is Stainless Steel, NEMA 3R rated

Wiring compartment has 2 knockouts sizes for 3/8 inch screw cable connectors

Enclosure Temperature does not exceed 65°C at 45°C ambient and fully loaded