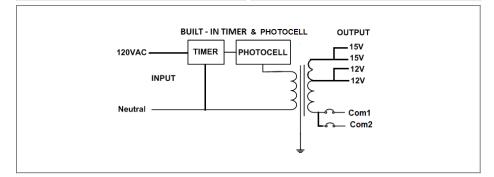

#### **Transformer**

Non dimmable if use timer or/and photocell Temperature class B(130°C) Timer and photocell build in options

## **Electrical Parameters**

| Input Voltage:                        | 120V 60Hz      |
|---------------------------------------|----------------|
| Max. input current at full load: 2.5A |                |
| Output voltage without load:          | 12/ 15VAC      |
| Output voltage fully loaded:          | 11.5/ 14.5VAC  |
| Max. Total Wattage:                   | 300W           |
| Max. Output Current:                  | 25/ 20A        |
| Efficiency:                           | 90%            |
| ·                                     | 25/ 20A<br>90% |