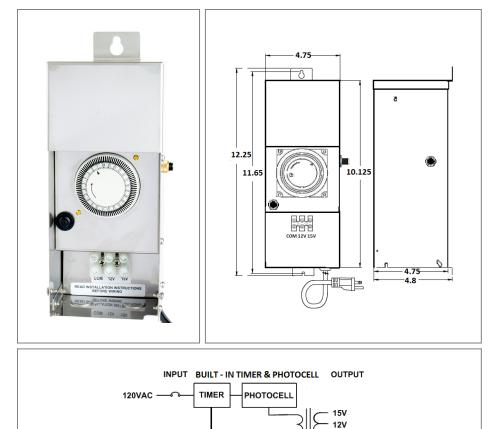

## Housing

The actual transformer 200W is encapsulated in the enclosure The enclosure is Stainless Steel, NEMA 3R rated Wiring compartment has 2 knockouts sizes for 3/8 inch screw cable connectors Enclosure Temperature does not exceed 65°C at 45°C ambient and fully loaded

Dimensions (inch): H = 12.25, W = 4.75, D = 4.8Weight (LBs): 9