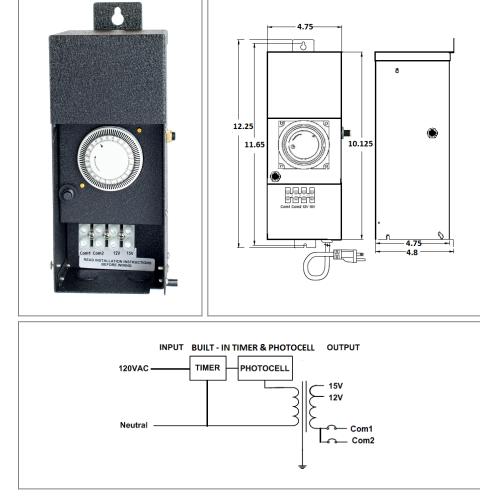

#### Transformer

Non dimmable if use timer or/and photocell Temperature class B(130°C) Timer and photocell build in options

### Housing

The actual transformer 300W is encapsulated in the enclosure The enclosure is Black Powder Coated Steel, NEMA 3R rated Wiring compartment has 2 knockouts sizes for 3/8 inch screw cable connectors Enclosure Temperature does not exceed 65°C at 45°C ambient and fully loaded Dimensions (inch): H = 12.25, W = 4.75, D = 4.8

## **Electrical Parameters**

| Input Voltage:                  | 120V 60Hz     |
|---------------------------------|---------------|
| Max. input current at full load | : <b>2.5A</b> |
| Output voltage without load:    | 12/ 15VAC     |
| Output voltage fully loaded:    | 11.5/ 14.5VAC |
| Max. Total Wattage:             | 300W          |
| Max. Output Current:            | 25/ 20A       |
| Efficiency:                     | 90%           |