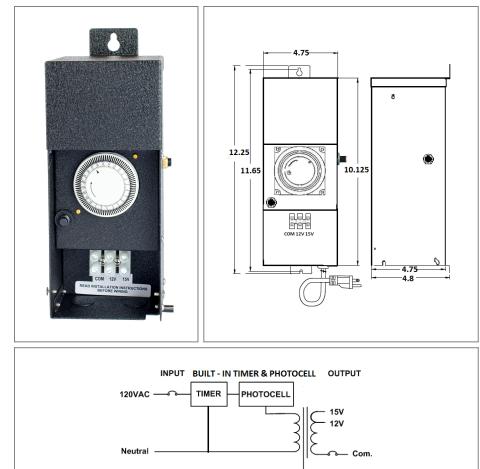

#### Transformer

Non dimmable if use timer or/and photocell Temperature class B(130°C) Timer and photocell build in options

### Housing

The actual transformer 200W is encapsulated in the enclosure The enclosure is Black Powder Coated Steel, NEMA 3R rated Wiring compartment has 2 knockouts sizes for 3/8 inch screw cable connectors Enclosure Temperature does not exceed 65°C at 45°C ambient and fully loaded

Dimensions (inch): H = 12.25, W = 4.75, D = 4.8Weight (LBs): 1

## **Electrical Parameters**

| Input Voltage:                  | 120V 60Hz     |
|---------------------------------|---------------|
| Max. input current at full load | : <b>2A</b>   |
| Output voltage without load:    | 12/ 15VAC     |
| Output voltage fully loaded:    | 11.5/ 14.5VAC |
| Max. Total Wattage:             | 200W          |
| Max. Output Current:            | 16.7/ 13.3A   |
| Efficiency:                     | 90%           |