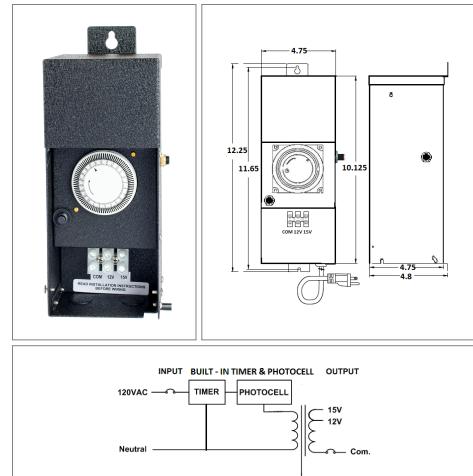

## Magnetic Non Dimmable MT

Outdoor Black Powder Coated Steel Enclosure Multi Tap: **12VAC and 15VAC** Total Wattage: **100W max** Input Voltage: **120V 60Hz** 

Conforms to UL STD. 1838 Certified to CSA <sup>s</sup> STD. C22.2 № 250.0, 250.7

### Transformer

Non dimmable if use timer or/and photocell Temperature class B(130°C) Thermal manually reset secondary breaker 15A Timer and photocell build in options

### Housing

The actual transformer 100W is encapsulated in the enclosure The enclosure is Black Powder Coated Steel, NEMA 3R rated Wiring compartment has 2 knockouts sizes for 3/8 inch screw cable connectors

Enclosure Temperature does not exceed  $65^{\circ}C$  at  $45^{\circ}C$  ambient and fully loaded

Dimensions (inch): H = 12.25, W = 4.75, D = 4.8 Weight (LBs): 0.9

### **Electrical Parameters**

| Input Voltage:                  | 120V 60Hz     |
|---------------------------------|---------------|
| Max. input current at full load | : 1A          |
| Output voltage without load:    | 12/ 15VAC     |
| Output voltage fully loaded:    | 11.5/ 14.5VAC |
| Max. Total Wattage:             | 100W          |
| Max. Output Current:            | 8.3/ 6.6A     |
| Efficiency:                     | 90%           |