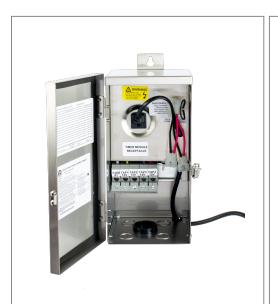

## **Magnetic Non Dimmable MT**

Outdoor Stainless Steel Enclosure

Multi Tap: 12-15VAC
Total Wattage: 300W max
Input Voltage: 120V 60Hz

#### Transformer

Non dimmable if use timer or/and photocell

Temperature class B(130°C)

Input leads: Line cord

Output leads: Terminal Block

Magnetic manually reset secondary breaker 25A

Timer and photocell build in options

# Housing

The actual transformer 300W is encapsulated in the enclosure

The enclosure is Stainless Steel, NEMA 3R rated

Wiring compartment has 5 knockouts sizes for 3/8 inch screw cable

connectors

Enclosure Temperature does not exceed 75°C at 45°C ambient and fully