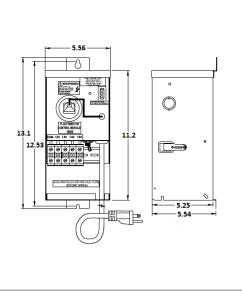

# Housing

The actual transformer 300W is encapsulated in the enclosure

The enclosure is Stainless Steel, NEMA 3R rated

Wiring compartment has 5 knockouts sizes for 3/8 inch screw cable

connectors

Enclosure Temperature does not exceed 75°C at 45°C ambient and fully

loaded

Dimensions (inch): H = 13, W = 5.56, D = 5.54

Weight (LBs): 14