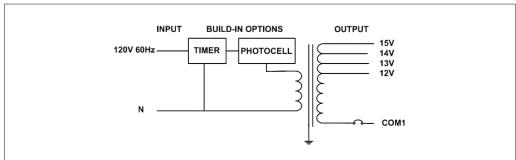

## **Magnetic Non Dimmable MT**

Outdoor Stainless Steel Enclosure

Multi Tap: 12-15VAC
Total Wattage: 300W max
Input Voltage: 120V 60Hz

#### Transformer

Non dimmable if use timer or/and photocell

Temperature class B(130°C)

Input leads: Line cord

Output leads: Terminal Block

Magnetic manually reset secondary breaker 25A

Timer and photocell build in options

### **Electrical Parameters**

| Input Voltage:                   | 120V 60Hz                 |
|----------------------------------|---------------------------|
| Max. input current at full load: | 2.5A                      |
| Output voltage without load:     | 12/ 13/ 14/ 15VAC         |
| Output voltage fully loaded:     | 11.5/ 12.5/ 13.5/ 14.5VAC |
| Max. Total Wattage:              | 300W                      |
| Max. Output Current:             | 25/ 23/ 21/ 20A           |
| Efficiency:                      | 90%                       |
| Load regulation:                 | 0.05%                     |
|                                  |                           |