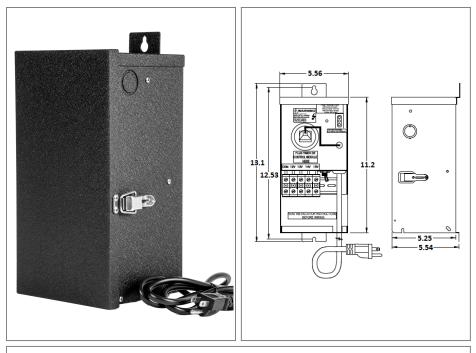

#### Housing

The actual transformer 300W is encapsulated in the enclosure The enclosure is Black Powder Coated Steel, NEMA 3R rated Wiring compartment has 5 knockouts sizes for 3/8 inch screw cable connectors

Enclosure Temperature does not exceed 75°C at 45°C ambient and fully loaded

Dimensions (inch): H = 13, W = 5.56, D = 5.54Weight (LBs): 1.4