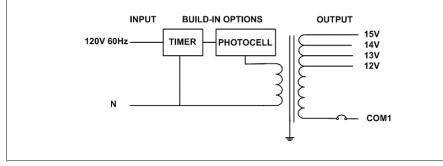

#### Transformer

Non dimmable if use timer or/and photocell Temperature class B(130°C) Input leads: Line cord Output leads: Terminal Block Magnetic manually reset secondary breaker 25A Timer and photocell build in options

### **Electrical Parameters**

| Input Voltage:                  | 120V 60Hz                 |
|---------------------------------|---------------------------|
| Max. input current at full load | : <b>2.5A</b>             |
| Output voltage without load:    | 12/ 13/ 14/ 15VAC         |
| Output voltage fully loaded:    | 11.5/ 12.5/ 13.5/ 14.5VAC |
| Max. Total Wattage:             | 300W                      |
| Max. Output Current:            | 25/ 23/ 21/ 20A           |
| Efficiency:                     | 90%                       |
| Load regulation:                | 0.05%                     |