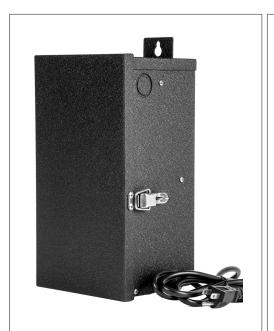

### Housing

The actual transformer 150W is encapsulated in the enclosure The enclosure is Black Powder Coated Steel, NEMA 3R rated Wiring compartment has 5 knockouts sizes for 3/8 inch screw cable connectors

Enclosure Temperature does not exceed 75°C at 45°C ambient and fully

loaded

Dimensions (inch): H = 13, W = 5.56, D = 5.54

Weight (LBs): 1.25