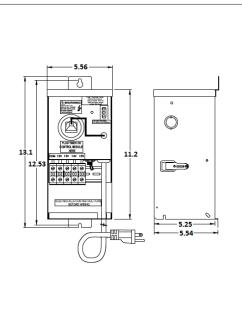

### Housing

The actual transformer 150W is encapsulated in the enclosure The enclosure is Black Powder Coated Steel, NEMA 3R rated Wiring compartment has 5 knockouts sizes for 3/8 inch screw cable connectors

Enclosure Temperature does not exceed 75°C at 45°C ambient and fully

loaded

Dimensions (inch): H = 13, W = 5.56, D = 5.54

Weight (LBs): 1.25