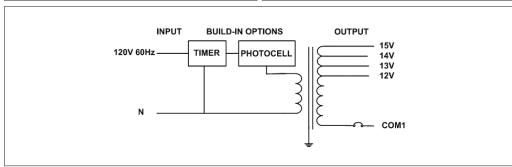

### **Magnetic Dimming no dimming**

Outdoor Black Powder Coated Steel Enclosure

Multi Tap: 12-15VAC
Total Wattage: 150W max
Input Voltage: 120V 60Hz

#### **Transformer**

Not dimmable if use timer or/and photocell

Temperature class B(130°C)

Input leads: Line cord

Output leads: Terminal Block

Magnetic manually reset secondary breaker 12.5A

Timer and photocell build in options

## **Electrical Parameters**

| Input Voltage:                   | 120V 60Hz                 |
|----------------------------------|---------------------------|
| Max. input current at full load: | 1.25A                     |
| Output voltage without load:     | 12/ 13/ 14/ 15VAC         |
| Output voltage fully loaded:     | 11.5/ 12.5/ 13.5/ 14.5VAC |
| Max. Total Wattage:              | 150W                      |
| Max. Output Current:             | 12.5/ 11.5/ 10.7/ 10A     |
| Efficiency:                      | 90%                       |
| Load regulation:                 | 8%                        |
|                                  |                           |