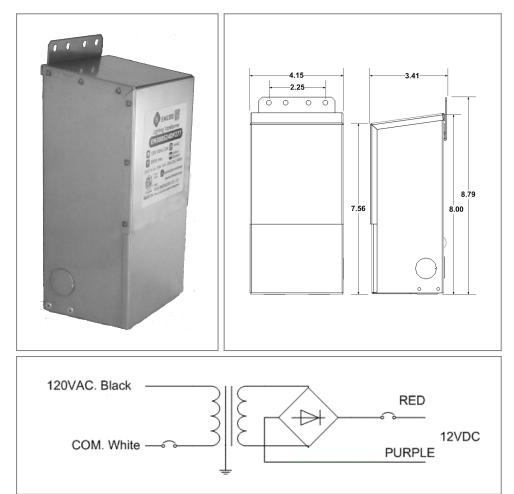

## Housing

The actual transformer 300W is encapsulated in the enclosure The enclosure is Stainless Steel, NEMA 3R rated Wiring compartment has 7 knockouts sizes for 3/8 inch screw cable connectors

Enclosure Temperature does not exceed 75°C at 45°C ambient and fully loaded

Dimensions (inch): H = 8, W = 4.15, D = 3.41Weight (LBs): 8

## Transformer

Dimmable with any MLV, CL dimmer, as long as, dimmer's min. load is covered.

Temperature class B(130°C)

Two section bobbin completely separated primary and secondary windings Input leads are 18AWG 600V Output leads are 12AWG 300V Leads max. operational temperature is 105°C Thermal manually reset primary breaker 5A Thermal manually reset secondary breaker 25A