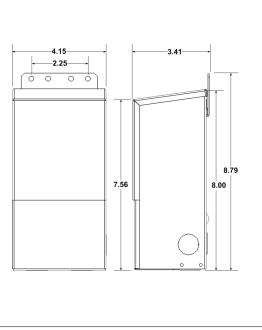

# **EMS150S24DC**

### **Magnetic Dimmable**

Outdoor Stainless Steel Enclosure

Single Circuit: 24VDC Total Wattage: 150W max Input Voltage: 120V 60Hz















#### **Transformer**

Dimmable with any MLV, CL dimmer, as long as, dimmer's min. load is covered.

Temperature class B(130°C)

Two section bobbin completely separated primary and secondary windings Input leads are 18AWG 600V

Output leads are 12AWG 300V

Leads max. operational temperature is 105°C

Thermal manually reset primary breaker 2A

Thermal manually reset secondary breaker 10A

## Housing

The actual transformer 150W is encapsulated in the enclosure

The enclosure is Stainless Steel, NEMA 3R rated

Wiring compartment has 6 knockouts sizes for 3/8 inch screw cable connectors

Enclosure Temperature does not exceed 75°C at 45°C ambient and fully loaded

Dimensions (inch): H = 8, W = 4.15, D = 3.41

Weight (LBs): 7.7

## **Electrical Parameters**

| Input Voltage: