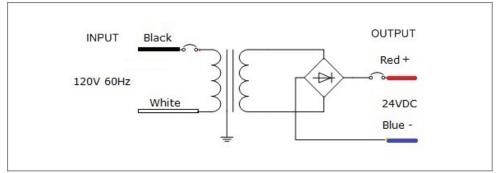

### **Magnetic Dimmable**

Outdoor Stainless Steel Enclosure

Single Circuit: 24VDC Total Wattage: 150W max Input Voltage: 120V 60Hz

## **Electrical Parameters**

| Input Voltage:                   | 120V 60Hz |
|----------------------------------|-----------|
| Max. input current at full load: | 1.5A      |
| Output voltage without load:     | 25.3VDC   |
| Output voltage fully loaded:     | 23.5VDC   |
| Max. Total Wattage:              | 150W      |
| Max. Output Current:             | 6.2A      |
| Efficiency:                      | 88%       |
|                                  |           |