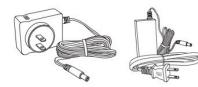

# Adaptors

| CAT NO. | SPECIFICATIONS |  |
|---------|----------------|--|
| EUDRV18 | 18W            |  |
| EUDRV45 | 45W            |  |
| EUDRV72 | 72W            |  |