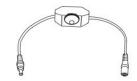

### Inline Switch with 12" Wire

| CAT NO. | SPECIFICATIONS |  |
|---------|----------------|--|
| EUMS1   |                |  |