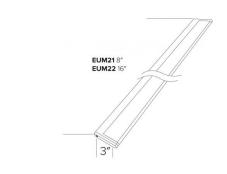

# **Dimensions**

# **Product Numbers**

| Item   | Description | Lamp<br>type | Lumens | ССТ   | Watts | Voltage | Finish       |
|--------|-------------|--------------|--------|-------|-------|---------|--------------|
| EUM21W | 8"          | LED          | 200 lm | 3000K | 4.5W  | 24V     | All<br>White |
| EUM22W | 16"         | LED          | 400 lm | 3000K | 8.9W  | 24V     | All<br>White |