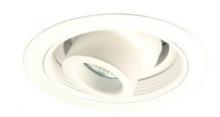

# 5" Regressed Adjustable Spot with Baffle Trim

#### **Features**

- Regressed Adjustable Spot with Baffle.
- Lamp: 12V 75W MAX MR16.
- O.D.: 6 1/4".

#### Construction:

- Meticulously manufactured trim with a powder coated or anodized finish.
- Diecast trim ring for durability and lasting quality.
- Baffle helps reduce glare.

Installation: Clips securely mount trim into the housing and keeps ring flush with ceiling.