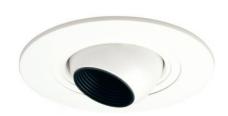

# 5" Adjustable Eyeball Trim

### **Features**

- Adjustable Eyeball.
- Lamp: 12V 75W MAX MR16.
- O.D.: 6 1/4".

#### Construction:

- Meticulously manufactured trim with a powder coated or anodized finish.
- Integral gimbal ring holds lamp and allows for 35° internal adjustability.
- Diecast trim ring for durability and lasting quality.