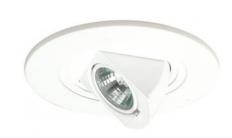

# 5" Drop Adjustable Trim

#### **Features**

- Drop Adjustable.
- Lamp: 12V 75W MAX MR16.
- O.D.: 6 1/4".

#### Construction:

- Meticulously manufactured trim with a powder coated or anodized finish.
- Integral gimbal ring holds lamp and allows for 35° internal adjustability.
- Diecast trim ring for durability and lasting quality.

Installation: Clips securely mount trim into the housing and keeps ring flush with ceiling.

Compatible Housing: Compatible with 5" Low Voltage Housings.

Lamp: Compatible with LED and non-LED GU5.3 BiPin MR16.