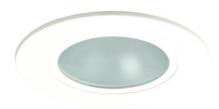

## 5" Shower Trim with Adjustable Reflector and Frosted Lens

## Features

- Reflector with Frosted Lens.
- Lamp: 12V 75W MAX MR16.
- 0.D.: 6 1/4".