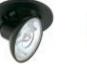

# Product Number Builder Example: EL2666B

3" Die Cast Fully Retractable Pull Down Trim

EL2666

Finish

- B All Black
- **C** All Clear
- G All Gold

Black

Gold

# **Product Numbers**

| Item    | Finish    |  |
|---------|-----------|--|
| EL2666B | All Black |  |
| EL2666C | Clear     |  |
| EL2666G | Gold      |  |
|         |           |  |

Clear