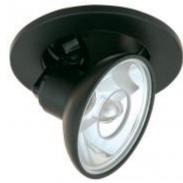

# 3" Die-Cast Fully Retractable Pull Down Trim

3" die cast fully retractable pull down trim. For use with GY6.35 base lamps.

### Features

- Pull Down, 80° adjustability, 358° rotation.
- 0.D.: 4 5/16".
- Lamp: 12V, 75W MAX, JC Type

#### Construction:

- Meticulously manufactured trim with powder coated or anodized finish.
- Diecast trim ring for durability and lasting quality.

Installation: Clips securely mount trim into housing and keeps ring flush with ceiling.