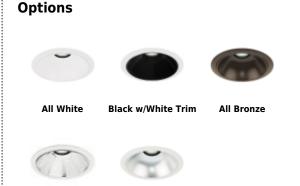

Compatible Housing: Compatible with 6" Dedicated LED, Line Voltage and Low Voltage Housings.

Lamp: Compatible with LED and non-LED GU5.3 BiPin, GU10 and PSA37.

Clear w/White Trim Haze w/White Trim

### **Product Numbers**

| Item     | Finish                |
|----------|-----------------------|
| EL2516W  | All White             |
| EL2516B  | Black with White Trim |
| EL2516BZ | All Bronze            |
| EL2516C  | Clear with White Trim |
| EL2516H  | Haze with White Trim  |