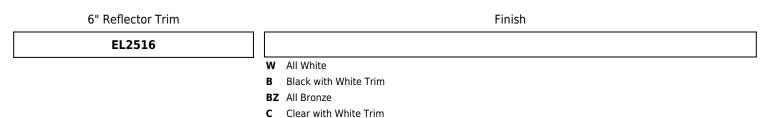

### **Product Numbers**

| Item     | Finish                |
|----------|-----------------------|
| EL2516W  | All White             |
| EL2516B  | Black with White Trim |
| EL2516BZ | All Bronze            |
| EL2516C  | Clear with White Trim |
| EL2516H  | Haze with White Trim  |

## Product Number Builder Example: EL2516W

H Haze with White Trim