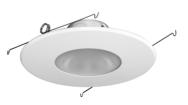

## 6" Shower Trim with Diffused Lens

| Features                                                                                                    | Product Nun     | Product Numbers     |  |
|-------------------------------------------------------------------------------------------------------------|-----------------|---------------------|--|
| <ul> <li>Shower Trim with Diffused Lens.</li> <li>Lamp: 12V 75W MAX MR16.</li> <li>O.D.: 7 1/4".</li> </ul> | Item<br>EL2512W | Finish<br>All White |  |
| Technical Details                                                                                           |                 |                     |  |
| Construction: Meticulously manufactured trim with a powder coated or anodized finish.                       |                 |                     |  |
| Installation: Clips securely mount trim into the housing and keeps ring flush with ceiling.                 |                 |                     |  |
| Compatible Housing: Compatible with 6" Dedicated LED, Line Voltage and Low Voltage Housings.                |                 |                     |  |
| Lamp: Compatible with LED and non-LED GU5.3 BiPin, GU10 and PSA37.                                          |                 |                     |  |
|                                                                                                             |                 |                     |  |