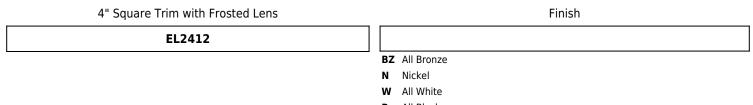

#### Features

- Square Trim with Frosted Lens.
- Lamp: MR16 with GU5.3, GU10, or PSA37.
- Size: 4 3/4" Square.

Finish

Nickel

All Bronze

All White

All Black

**Product Numbers** 

Item

EL2412BZ

EL2412N

EL2412W

EL2412B

## Product Number Builder Example: EL2412BZ

B All Black