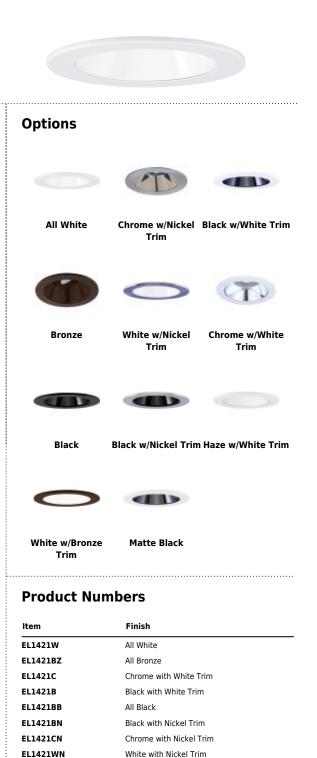

Lamp: Compatible with MR16 GU5.3 and GU10 type lamps

Haze with White Trim

Matte Black

White with Bronze Trim

EL1421H

EL1421WBZ

EL1421MB

## Product Number Builder Example: EL1421W

4" Adjustable Reflector Trim

EL1421

|    |                                  | Finish |
|----|----------------------------------|--------|
|    |                                  |        |
| w  | All White                        |        |
| BZ | All Bronze                       |        |
| С  | Chrome with White Trim           |        |
| В  | Black with White Trim            |        |
| BB | All Black                        |        |
| GG | i All Gold                       |        |
| BN | Black with Nickel Trim           |        |
| CN | Chrome with Nickel Trim          |        |
| GN | Gold with Nickel Trim            |        |
| WN | White with Nickel Trim           |        |
| н  | Haze with White Trim             |        |
| GB | <b>Z</b> Gold with Bronze Trim   |        |
| WB | <b>3Z</b> White with Bronze Trim |        |
| МВ | Matte Black                      |        |