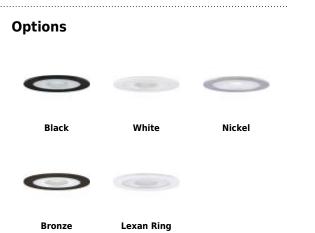

## **Product Numbers**

| Item     | Finish      |
|----------|-------------|
| EL1415B  | All Black   |
| EL1415N  | Nickel      |
| EL1415W  | All White   |
| EL1415BZ | All Bronze  |
| EL1415SH | White Lexan |
|          |             |