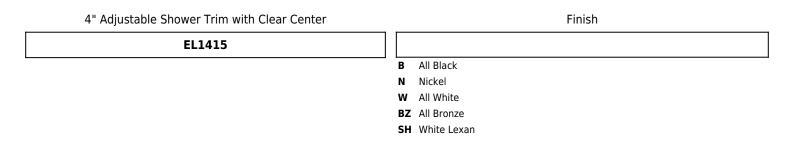

## **Product Numbers**

| Item     | Finish      |
|----------|-------------|
| EL1415B  | All Black   |
| EL1415N  | Nickel      |
| EL1415W  | All White   |
| EL1415BZ | All Bronze  |
| EL1415SH | White Lexan |
|          |             |

# Product Number Builder Example: EL1415B