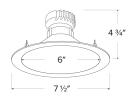

| Project name: |  |
|---------------|--|
| Fixture type: |  |
| Date:         |  |

# **6" Pex™ Round Reflector** Trim

Pex™ 6″ diecast Round Reflector Trim. One-piece trims with twist-on system for easy tool-free installation. For use with Canless Koto LED Module.



#### **Features**

#### • 6" Round Reflector

- Convenient twist-on design for ease of installation.
- For Wet location
- Lamp: Canless Koto LED Module

### **Technical Details**

Construction: Diecast aluminum with a powder coated finish.

**Installation:** Twist-on design allows for easy mounting onto the Canless Koto™ LED Module.

Lamp: Canless Koto™ LED Module



Dimensions:

## Specifications Opti

Wet Location Listed

## **Options**



Haze w/White Trim

#### **Product Numbers**

| Item       | Finish               |  |
|------------|----------------------|--|
| EKCL6418W  | All White            |  |
| EKCL6418BB | All Black            |  |
| EKCL6418BZ | All Bronze           |  |
| EKCL6418H  | Haze with White Trim |  |
|            |                      |  |

## Product Number Builder Example: EKCL6418W

6" Pex™ Round Reflector Trim

Finish

EKCL6418

**W** All White

BB All Black

**BZ** All Bronze

H Haze with White Trim