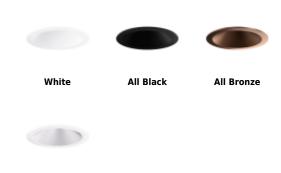

## **Options**

Haze w/White Trim

#### **Product Numbers**

| Item       | Finish               |  |
|------------|----------------------|--|
| EKCL6418W  | All White            |  |
| EKCL6418BB | All Black            |  |
| EKCL6418BZ | All Bronze           |  |
| EKCL6418H  | Haze with White Trim |  |
|            |                      |  |

## Product Number Builder Example: EKCL6418W

6" Pex™ Round Reflector Trim

Finish

EKCL6418

**W** All White

BB All Black

**BZ** All Bronze

H Haze with White Trim