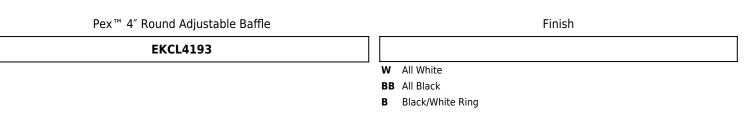

| Features                                                                                                                                                                                                                         | Options                 |                          |                  |  |
|----------------------------------------------------------------------------------------------------------------------------------------------------------------------------------------------------------------------------------|-------------------------|--------------------------|------------------|--|
| <ul> <li>4<sup>r</sup> Round Adjustable Baffle</li> <li>35<sup>°</sup> Adjustability</li> <li>Convenient twist-on design for ease of installation</li> <li>Damp Location Rated</li> <li>Lamp: Canless Koto LED Module</li> </ul> |                         |                          |                  |  |
| Technical Details                                                                                                                                                                                                                | All White               | All Black                | Black/White Ring |  |
| Construction: Diecast aluminum with a powder coated finish.                                                                                                                                                                      | Product Num             | Product Numbers          |                  |  |
| Installation: Twist-On design allows for easy mounting onto the Canless Koto $^{ m m}$ LED Module.                                                                                                                               | i roduce nun            | iber 5                   |                  |  |
| Lamp: Canless Koto™ LED Module                                                                                                                                                                                                   | Item                    | Finish                   |                  |  |
|                                                                                                                                                                                                                                  | EKCL4193W               | All White                |                  |  |
| 3 34"                                                                                                                                                                                                                            | EKCL4193BB<br>EKCL4193B | All Black<br>Black/White | Ring             |  |
| Dimensions:                                                                                                                                                                                                                      |                         |                          |                  |  |

## Product Number Builder Example: EKCL4193W