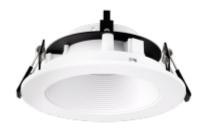

## Pex<sup>™</sup> 4" Diecast Round Adjustable Baffle

Pex<sup>™</sup> 4<sup>°</sup> Round diecast one-piece trim with twist-on system for easy tool-free installation. For use with Canless Koto LED Module.

| Features                                                                                                                                                                                                                         | Options                 |                          |                  |  |
|----------------------------------------------------------------------------------------------------------------------------------------------------------------------------------------------------------------------------------|-------------------------|--------------------------|------------------|--|
| <ul> <li>4<sup>r</sup> Round Adjustable Baffle</li> <li>35<sup>°</sup> Adjustability</li> <li>Convenient twist-on design for ease of installation</li> <li>Damp Location Rated</li> <li>Lamp: Canless Koto LED Module</li> </ul> |                         |                          |                  |  |
| Technical Details                                                                                                                                                                                                                | All White               | All Black                | Black/White Ring |  |
| Construction: Diecast aluminum with a powder coated finish.                                                                                                                                                                      | Product Num             | Product Numbers          |                  |  |
| Installation: Twist-On design allows for easy mounting onto the Canless Koto $^{ m m}$ LED Module.                                                                                                                               | i roduce nun            | iber 5                   |                  |  |
| Lamp: Canless Koto™ LED Module                                                                                                                                                                                                   | Item                    | Finish                   |                  |  |
|                                                                                                                                                                                                                                  | EKCL4193W               | All White                |                  |  |
| 3 34"                                                                                                                                                                                                                            | EKCL4193BB<br>EKCL4193B | All Black<br>Black/White | Ring             |  |
| Dimensions:                                                                                                                                                                                                                      |                         |                          |                  |  |