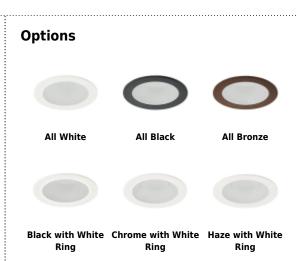

### **Product Numbers**

| All White              |
|------------------------|
|                        |
| All Black              |
| All Bronze             |
| Black with White Trim  |
| Chrome with White Trim |
| Haze with White Trim   |
|                        |

## Product Number Builder Example: EKCL4112W

| Pex <sup>™</sup> 4" Round Adj. Reflector with Frosted Lens | Finish                   |
|------------------------------------------------------------|--------------------------|
| EKCL4112                                                   |                          |
|                                                            | W All White              |
|                                                            | BB All Black             |
|                                                            | BZ All Bronze            |
|                                                            | B Black with White Trim  |
|                                                            | C Chrome with White Trim |
|                                                            | H Haze with White Trim   |