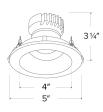

Project name:

Fixture type:

Date:

# Pex<sup>™</sup> 4" Round Adjustable Reflector with Frosted Lens

Pex™ Precision die-cast adjustable trims with twist-on system for easy Canless Koto™ Module installation



#### **Features**

- 4" Round Adjustable Reflector with Frosted Lens.
- 358° rotation. 25°-35° tilt.
- Convenient twist-on design for easy installation.
- Wet Location Rated.
- Lamp: Canless Koto<sup>™</sup> LED Module.

#### **Technical Details**

Construction: Diecast aluminum with a powder coated finish.

Installation: Twist-on design allows for easy mounting onto the Canless Koto™ LED Module.

Lamp: Canless Koto<sup>™</sup> LED Module.



**Dimensions:** 



### **Product Numbers**

| All White              |
|------------------------|
|                        |
| All Black              |
| All Bronze             |
| Black with White Trim  |
| Chrome with White Trim |
| Haze with White Trim   |
|                        |

## Product Number Builder Example: EKCL4112W

| Pex <sup>™</sup> 4" Round Adj. Reflector with Frosted Lens | Finish                   |
|------------------------------------------------------------|--------------------------|
| EKCL4112                                                   |                          |
|                                                            | W All White              |
|                                                            | BB All Black             |
|