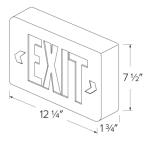

| Project name: |  |
|---------------|--|
| ixture tyne:  |  |

Date:

# LED Exit Sign, Green or Red Letters, Single/Double Face Configurable



#### **Features**

- Single/double face configurable with supplied faceplate.
- 120V/277V.
- · Sturdy ABS plastic housing.
- Side, top or back mounting.
- UL or ETL listed.

## **Specifications**

Damp Location ETL Listed

## **Options**







Green Letters, Battery Backup

Red Letters, Battery Backup

Green Letters, 2 Circuit for Generator Use







Red Letters, 2 Circuit for Generator Use

Green Letters, Without Battery Backup

Red Letters, Without Battery Backup





Green Letters, Black Housing, Battery Backup

Red Letters, Black Housing, Battery Backup

#### **EELED Dimensions**



# **EELE1 Dimensions**



#### **Product Numbers**

| Item   | Description                                  |
|--------|----------------------------------------------|
| EELE2  | Green Letters, 2 Circuit for Generator Use   |
| EELED  | Green Letters, Battery Backup                |
| EELEDB | Green Letters, Black Housing, Battery Backup |
| EELE5  | Green Letters, Without Battery Backup        |
| EELE3  | Red Letters, 2 Circuit for Generator Use     |
| EELE1  | Red Letters, Battery Backup                  |
| EELE1B | Red Letters, Black Housing, Battery Backup   |
| EELE6  | Red Letters, Without Battery Backup          |