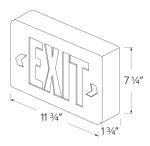

| Project name: |  |
|---------------|--|
| ixture tyne:  |  |

Date:

# LED Exit Sign, Green or Red Letters, Single/Double Face Configurable



#### **Features**

- Single/double face configurable with supplied faceplate.
- 120V/277V.
- · Sturdy ABS plastic housing.
- Side, top or back mounting.
- UL or ETL listed.

## **Specifications**

Damp Location ETL Listed

## **Options**







Green Letters, Battery Backup

Red Letters, Battery Backup

Green Letters, 2 Circuit for Generator Use







Red Letters, 2 Circuit for Generator Use

Green Letters, Without Battery Backup

Red Letters, Without Battery Backup





Green Letters, Black Housing, Battery Backup

Red Letters, Black Housing, Battery Backup

#### **EELED Dimensions**



# **EELE1 Dimensions**



#### **Product Numbers**

| Item   | Description                                  |
|--------|----------------------------------------------|
| EELE2  | Green Letters, 2 Circuit for Generator Use   |
| EELED  | Green Letters, Battery Backup                |
| EELEDB | Green Letters, Black Housing, Battery Backup |
| EELE5  | Green Letters, Without Battery Backup        |
| EELE3  | Red Letters, 2 Circuit for Generator Use     |
| EELE1  | Red Letters, Battery Backup                  |
| EELE1B | Red Letters, Black Housing, Battery Backup   |
| EELE6  | Red Letters, Without Battery Backup          |