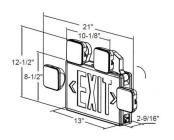

| Project name: |  |
|---------------|--|
| Fixture type: |  |
| Date:         |  |

# LED Exit Sign and LED Emergency Light Combo



#### **Features**

- Combination Exit Sign with two Adjustable 2W LED Light Heads.
- Sealed maintenance free battery backup.
- Sturdy thermoplastic housing.
- Single or double face with 6" letters.
- Available in red or green letters with downlights.
- UL or ETL Listed.

## **Specifications**

| Voltage   | 120/277V |
|-----------|----------|
| Lamp Type | LED      |

#### **Dimensions**



### **Product Numbers**

| Item   | Description   | Lamp type | Voltage  |  |
|--------|---------------|-----------|----------|--|
| EE94HG | Green Letters | LED       | 120/277V |  |