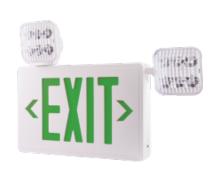

# LED Exit Sign and LED Emergency Light Combo

#### **Features**

- Combination Exit Sign with two Adjustable 2W LED Light Heads.
- Sealed maintenance free battery backup.
- Sturdy thermoplastic housing.
- Single or double face with 6" letters.
- Available in red or green letters with downlights.
- UL or ETL Listed.