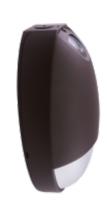

# Outdoor LED Diecast Light with Emergency Battery Backup

### **Features**

- 120/277V AC
- 10W high power LED lamp (700 lm, 5000K)
- Diecast aluminum fixture for normal and emergency operation.
- Test switch and charge rate indicator with selfdiagnostic charging circuit.
- Rechargeable Ni-Cad battery (6V 5ah) delivers more than 90 minutes of emergency operation.
- 0°C minimum temperature.
- ETL Listed for wet location.

# **Product Numbers**

| Item    | Description | Watts | Voltage  |
|---------|-------------|-------|----------|
| EE91LBZ | Bronze      | 10W   | 120/277V |