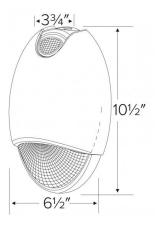

|-----|--------------|
| Fi  | xture type:  |
| D   | ate:         |

# Outdoor LED Diecast Light with Emergency Battery Backup



### **Features**

- 120/277V AC
- 10W high power LED lamp (700 lm, 5000K)
- Diecast aluminum fixture for normal and emergency operation.
- Test switch and charge rate indicator with selfdiagnostic charging circuit.
- Rechargeable Ni-Cad battery (6V 5ah) delivers more than 90 minutes of emergency operation.
- 0°C minimum temperature.
- ETL Listed for wet location.

# **Specifications**

| Wattage                  | 10W      |  |  |  |  |
|--------------------------|----------|--|--|--|--|
| Voltage                  | 120/277V |  |  |  |  |
| Wet Location             | Yes      |  |  |  |  |
| Damp Location ETL Listed |          |  |  |  |  |

## **Dimensions**



# **Product Numbers**

| Item    | Description | Watts | Voltage  |
|---------|-------------|-------|----------|
| EE91LBZ | Bronze      | 10W   | 120/277V |