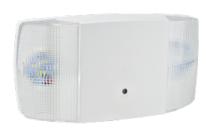

# **LED Emergency Light**

## **Features**

- Emergency lighting solution to keep exit routes safe and illuminated
- Emergency Light with two 1W LED glare-free light heads
- 120/277V
- 90 minutes of emergency operation
- Sturdy thermoplastic housing
- Suitable for wall and ceiling mount
- Test switch and battery charging indicator
- UL listed for damp locations