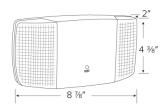

|  | Project name: |
|--|---------------|
|  | Fixture type: |
|  | Date:         |

# **LED Emergency Light**



## **Features**

- Emergency lighting solution to keep exit routes safe and illuminated
- Emergency Light with two 1W LED glare-free light heads
- 120/277V
- 90 minutes of emergency operation
- Sturdy thermoplastic housing
- Suitable for wall and ceiling mount
- Test switch and battery charging indicator
- UL listed for damp locations

# **Specifications**

| Wattage   | 2W       |
|-----------|----------|
| Voltage   | 120/277V |
| Lamp Type | LED      |

### **Dimensions**



#### **Product Numbers**

| Item   | Lamp type | Watts | Voltage  | Finish    |
|--------|-----------|-------|----------|-----------|
| EE71LD | LED       | 2W    | 120/277V | All White |