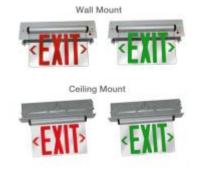

#### **Features**

- Single or Double faced.
- 120V/277V with battery backup and hanger bars.
- For wall or ceiling mount.
- UL or ETL listed.
- Removable chevrons (arrows) included for jobsite customization.