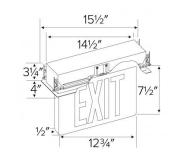

Project name:

Fixture type:

Date:

# Recessed LED Edge Lit Exit Sign



#### **Features**

- Single or Double faced.
- 120V/277V with battery backup and hanger bars.
- For wall or ceiling mount.
- UL or ETL listed.
- Removable chevrons (arrows) included for jobsite customization.

## Specifications

Damp Location ETL Listed

#### **Options**





Ģ

### Dimensions



## **Product Numbers**

| Item     | Description                |
|----------|----------------------------|
| EDGREC1G | Green Letters, Single Face |
| EDGREC1R | Red Letters, Single Face   |
| EDGREC2G | Green Letters, Double Face |
| EDGREC2R | Red Letters, Double Face   |
|          |                            |