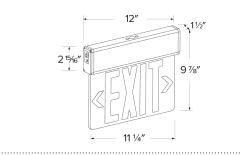

| Project name: |
|---------------|
| Fixture type: |
| Date:         |

# LED Edge Lit Exit Sign with Battery Backup



### **Features**

- Single clear acrylic face or Double mirrored acrylic faced LED Exit Signs
- Green or Red letters and arrows
- 120V/277V with 90 min. emergency battery backup
- 24 hrs rechargeable after been discharged
- Test switch and charge rate indicator
- Wall or ceiling mount
- UL listed
- CA Title 20 Certified

# **Options**



# **Dimensions**



# **Product Numbers**

| Item       | Description | Finish        |
|------------|-------------|---------------|
| EDGLIT1G-C | Single Face | Green Letters |
| EDGLIT1R-C | Single Face | Red Letters   |
| EDGLIT2G-C | Double Face | Green Letters |
| EDGLIT2R-C | Double Face | Red Letters   |