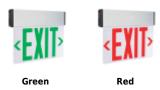

### **Features**

- Single clear acrylic face or Double mirrored acrylic faced LED Exit Signs
- Green or Red letters and arrows
- 120V/277V with 90 min. emergency battery backup
- 24 hrs rechargeable after been discharged
- Test switch and charge rate indicator
- Wall or ceiling mount
- UL listed
- CA Title 20 Certified

# **Product Numbers**

| Item       | Description | Finish        |
|------------|-------------|---------------|
| EDGLIT1G-C | Single Face | Green Letters |
| EDGLIT1R-C | Single Face | Red Letters   |
| EDGLIT2G-C | Double Face | Green Letters |
| EDGLIT2R-C | Double Face | Red Letters   |