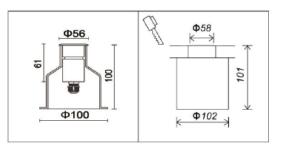

|                    |                 |
|        |                      |                    |                 |
|        |                      |                    |                 |
|        |                      |                    |                 |

| JOB NAME:   |  |
|-------------|--|
| JOD NAME.   |  |
| LOCATION:   |  |
|             |  |
| QUOTE/REF#: |  |

The **IG-200-SS** is a 2" LED LED fixture designed for in-ground and recessed applications. This stainless steel fixture is powered by a 3W CREE LED chip delivering 225 lumens. The **IG-200-SS** is ideal for decks, driveways and pathways.

### FEATURES

- 3W Mini LED
- All Stainless steel finish
- Suitable for in-grade applications
- CREE LED
- IP68 outdoor / wet rated
- 5MM reinforced glass diffuser

### DIMENSIONS