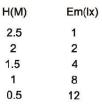

#### SPECIFICATIONS

| INPUT VOLTAGE     | 12V AC/DC                 |
|-------------------|---------------------------|
| POWER CONSUMPTION | 3W                        |
| LUMENS            | 225                       |
| BEAM ANGLE        | 25°                       |
| COLOR TEMPERATURE | 3000K                     |
| CRI               | 85⁺                       |
| DIMMING           | MLV, ELV, 0-10 and TRIAC  |
| DIFFUSER          | 5mm reinforced glass      |
| IP RATING         | IP68 outdoor/wet location |
| LUMEN MAINTENANCE | 50,000 Hrs                |
| CERTIFICATIONS    | ETL                       |
|                   |                           |