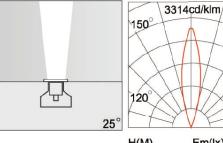

#### SPECIFICATIONS

| INPUT VOLTAGE     | 12V AC/DC                 |
|-------------------|---------------------------|
| POWER CONSUMPTION | 3W                        |
| LUMENS            | 225                       |
| BEAM ANGLE        | 25°                       |
| COLOR TEMPERATURE | 3000K                     |
| CRI               | 85⁺                       |
| DIMMING           | MLV, ELV, 0-10 and TRIAC  |
| DIFFUSER          | 5mm reinforced glass      |
| IP RATING         | IP68 outdoor/wet location |
| LUMEN MAINTENANCE | 50,000 Hrs                |
| CERTIFICATIONS    | ETL                       |
|                   |                           |