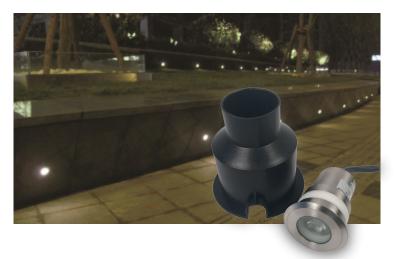

| JOB NAME:   |  |
|-------------|--|
| JOD NAME.   |  |
| LOCATION:   |  |
|             |  |
| QUOTE/REF#: |  |

The **IG-200-SS** is a 2" LED LED fixture designed for in-ground and recessed applications. This stainless steel fixture is powered by a 3W CREE LED chip delivering 225 lumens. The **IG-200-SS** is ideal for decks, driveways and pathways.

### FEATURES

- 3W Mini LED
- All Stainless steel finish
- Suitable for in-grade applications
- CREE LED
- IP68 outdoor / wet rated
- 5MM reinforced glass diffuser