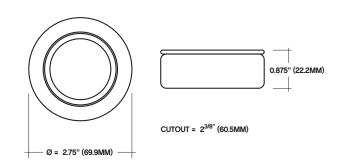

| INPUT VOLTAGE      | 120V                                      |  |
|--------------------|-------------------------------------------|--|
| POWER CONSUMPTION  | 4.3W per puck                             |  |
| LUMEN OUTPUT       | 230Lm                                     |  |
| BEAM ANGLE         | 120°                                      |  |
| сст                | 3000K and 4000K                           |  |
| CRI                | 90+                                       |  |
| DIMMING            | 10-100% with most CFL/LED and ELVs        |  |
| MAXIMUM RUN LENGTH | 20 pucks                                  |  |
| MOUNTING           | Surface or recess mount (23/8" cutout)    |  |
| LUMEN MAINTENANCE  | 50,000 hrs.                               |  |
| CERTIFICATIONS     | cETLus Listed (dry location)              |  |
| FINISH OPTIONS     | Black, Brushed Nickel, Bronze and White   |  |
| DIMENSIONS         | 2 <sup>3/4</sup> " diameter x 7/8" height |  |
|                    |                                           |  |

## **DIMENSIONS**

CUTOUT

**SPECIFICATIONS** 

23/8" (60.5MM)