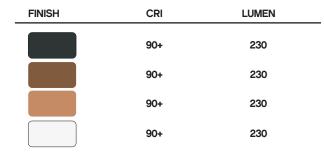

## **FEATURES**

- 120V NO transformer required
- 230Lm
- Superior Color Rendering Index (90+ CRI)
- 3000K and 4000K CCT options
- Low profile design
- Dimmable with most CL and ELV dimmers
- Direct hardwire or plugin installation

| INPUT VOLTAGE      | 120V                                      |  |
|--------------------|-------------------------------------------|--|
| POWER CONSUMPTION  | 4.3W per puck                             |  |
| LUMEN OUTPUT       | 230Lm                                     |  |
| BEAM ANGLE         | 120°                                      |  |
| сст                | 3000K and 4000K                           |  |
| CRI                | 90+                                       |  |
| DIMMING            | 10-100% with most CFL/LED and ELVs        |  |
| MAXIMUM RUN LENGTH | 20 pucks                                  |  |
| MOUNTING           | Surface or recess mount (23/8" cutout)    |  |
| LUMEN MAINTENANCE  | 50,000 hrs.                               |  |
| CERTIFICATIONS     | cETLus Listed (dry location)              |  |
| FINISH OPTIONS     | Black, Brushed Nickel, Bronze and White   |  |
| DIMENSIONS         | 2 <sup>3/4</sup> " diameter x 7/8" height |  |
|                    |                                           |  |