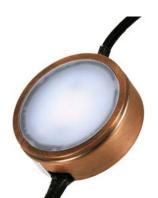

## **SPECIFICATION SHEET**

| JOB NAME:   |  |
|-------------|--|
| OOD IV WIL. |  |
| LOCATION:   |  |
| OLIOTE/DEE/ |  |
| QUOTE/REF#: |  |

PLC-450 is a 4.3W, 120V high performance puck light that delivers up to 230 lumens of light. Link up to 20 puck lights together with its easy to connect built-in connectors to cover a wider area of illumination. The PLC-450 can be surface or recess mounted for use with task lighting, display shelves and cabinet applications.