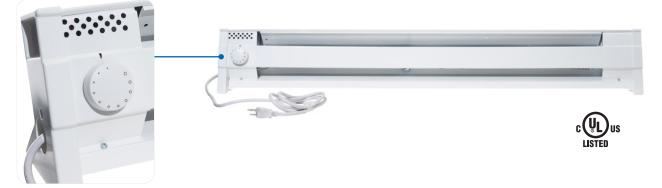

# PORTABLE ELECTRIC BASEBOARD

Take the chill out of any room with the convenient Cadet Portable Electric Baseboard heater. Enjoy the simple warmth of reliable, quiet convection heat wherever it's needed. Plug the portable baseboard into any standard 120-volt outlet and take the comfort with you from room to room. It's lightweight and easy to move for supplemental heat anywhere.

## **BENEFITS**

- Easily adjustable for perfect warmth with a large, dial thermostat that includes an off setting
- Quiet operation with no moving parts
- 6-foot cord with grounded plug so you can have warmth where you need it
- Built-in safety tipover switch automatically cuts power to the unit for added peace of mind