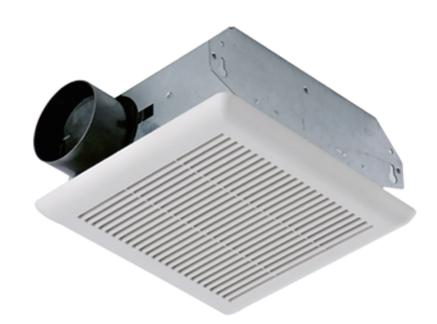

### **Description:**

- Ventilating fan should be ceiling or wall mounted and capable of exhausting air quietly and efficiently.
- The S50, S70 fan is HVI certified.
- Torsion mounting-no tools required

### Housing

- Built-in mounting ears
- Made of rugged 26 GA galvanized steel
- Ceiling or wall installation
- Detachable 3 inch or 4 inch polymetic collar
- Housing size:7 1/4"x7 1/2"x3 5/8"

#### **Grille**

- The grille is low profile that has elegance and still able to maintain its simplicity.
- Made of a rugged polymeric resin that's known for its long life durability