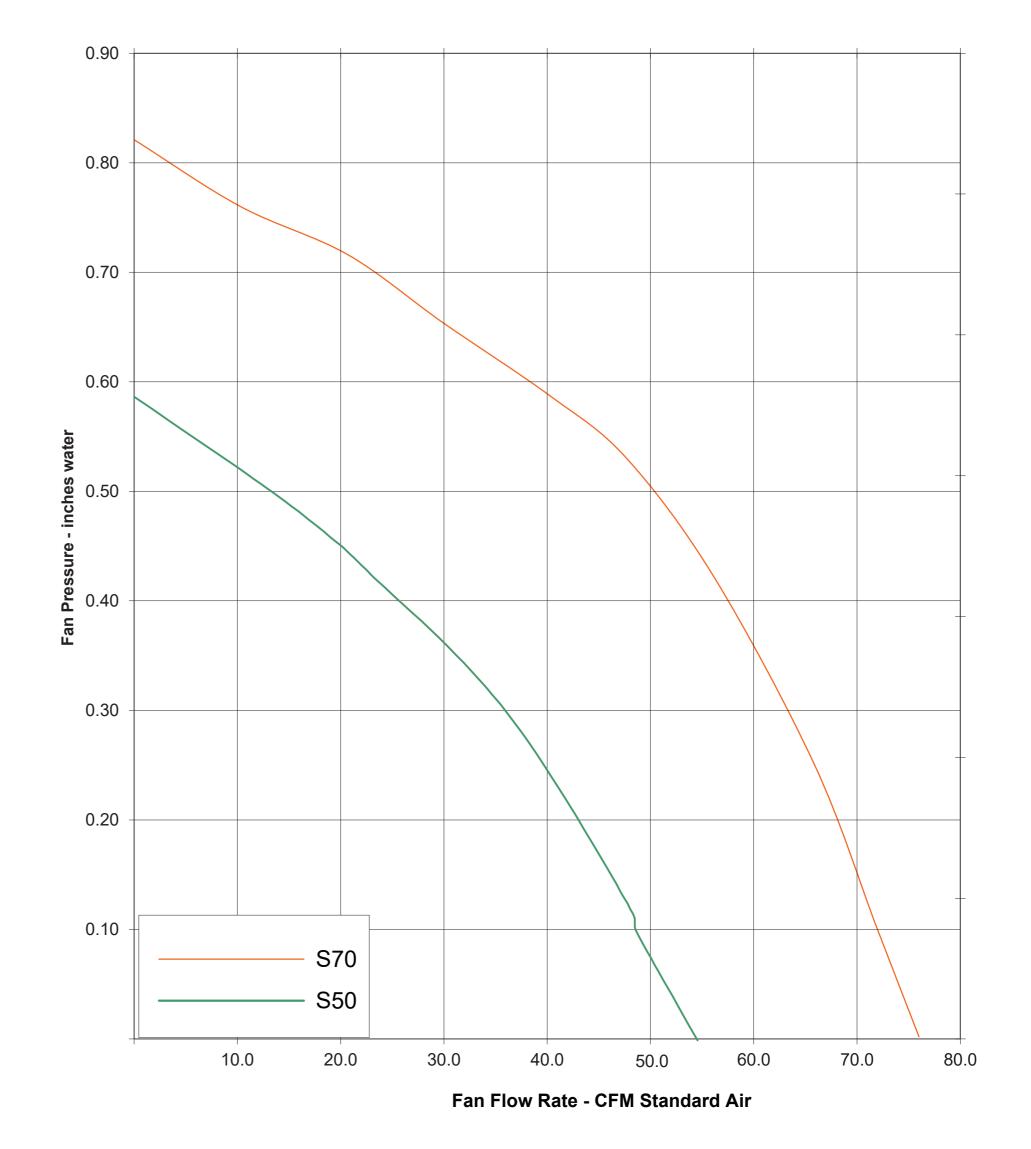

## **Typical specification**

- Celling ventilator shall have corrosion resistance galvanized steel.
- It shall be ducted to a roof vent or wall cap using 3 inch or 4 inch round pipe.
- Blower assembly shall be removable, have a centrifugal type blower wheel and permanently
- lubricated motor designed for continuous operation
- Air and sound delivery shall meet the HVI certified rating as per the fan curves attached.

# MODEL S50 S70

| Model Number                   | <b>S50</b> | S70 |
|--------------------------------|------------|-----|
| Static Pressure in inches w.g. | 0.1        | 0.1 |
| Air Volume (CFM)               | 50         | 70  |
| Noise (sonse)                  | 4.8        | 4.0 |
| Fan Watts                      | 45W        | 55W |
| Duct Diameter                  | 3"         | 4"  |
| Power Rating (V/Hz)            | 120/60     |     |