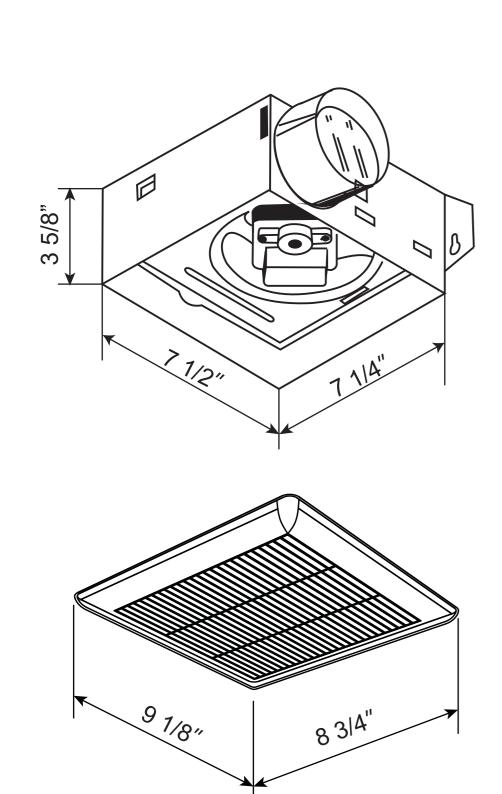

### Housing

- Built-in mounting ears
- Made of rugged 26 GA galvanized steel
- Ceiling or wall installation
- Detachable 3 inch or 4 inch polymetic collar
- Housing size:7 1/4"x7 1/2"x3 5/8"