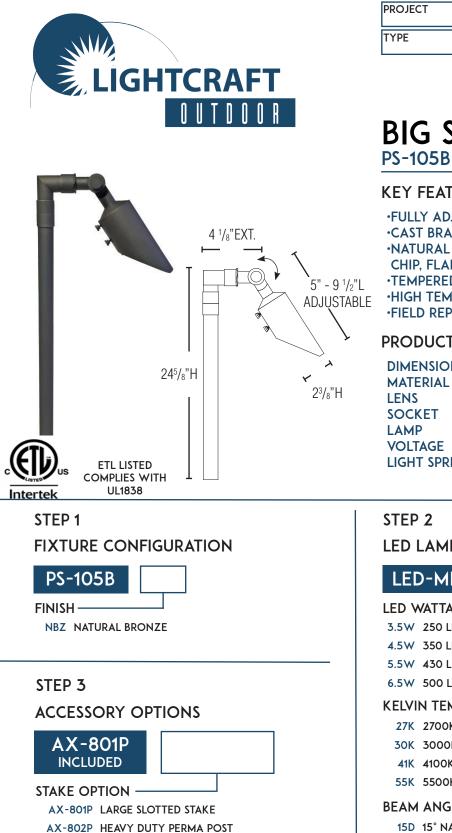

## **BIG SMOKY PATH**

## **KEY FEATURES**

•FULLY ADJUSTABLE SHROUD FOR GLARE CONTROL ·CAST BRASS

**•NATURAL BRONZE FINISH GUARANTEED NOT TO** CHIP, FLAKE OR PEEL

 TEMPERED, SHOCK AND HEAT RESISTENT LENS HIGH TEMPERATURE CERAMIC SOCKET •FIELD REPLACEABLE LED LAMP

## **PRODUCT SPECIFICATIONS**

DIMENSIONS SEE LINE ART MATERIAL CAST BRASS CLEAR CONVEX **BI PIN MR16** 9-15V AC/DC LIGHT SPREAD 8-10 FT AVG