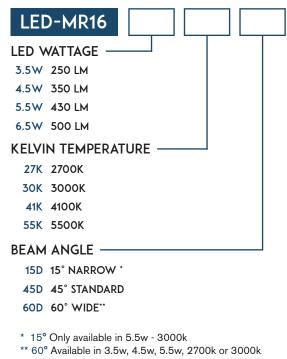

## LED LAMP CONFIGURATION

+ See accessory spec sheet for additional mounting options

+ Consult factory for additional options

LIGHTCRAFT OUTDOOR | 9811 OWENSMOUTH AVE | UNIT 1 | CHATSWORTH, CA 91311 PHONE: 818.349.2663 | FAX: 818.349.2676 | E-MAIL: SALES@LIGHTCRAFTOUTDOOR.COM