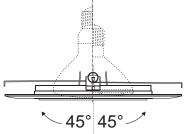

## **SPECIFICATION**

120V 75W Max PAR30 MED E26

**Application:** Standard in residential adjustable illumination, these trims provide flexibility and versatility from a single rotary axis. They double as both a downlight and as an accent light. They are an economical way to provide general and accent lighting with both vertical and horizontal aiming capabilities. Their large degrees of rotation result in both streamlined style and practical ergonomics.PAR gimbals offer a smaller opening aperture, as well as a more controlled light beam for accenting objects.

Mounting: Steel pressure springs mounted on trim to ensure positive retention inside

Finish: Die-Formed Construction Available in White, Black and Natural.