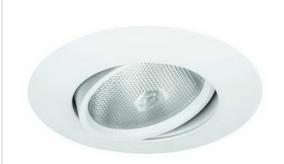

## **LR569 - ADJUSTABLE GIMBAL**

## **SPECIFICATION**

120V 75W Max PAR30 MED E26

**Application:** Standard in residential adjustable illumination, these trims provide flexibility and versatility from a single rotary axis. They double as both a downlight and as an accent light. They are an economical way to provide general and accent lighting with both vertical and horizontal aiming capabilities. Their large degrees of rotation result in both streamlined style and practical ergonomics.PAR gimbals offer a smaller opening aperture, as well as a more controlled light beam for accenting objects.

Mounting: Steel pressure springs mounted on trim to ensure positive retention inside

Finish: Die-Formed Construction Available in White, Black and Natural.