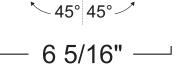

## **5" LINE VOLTAGE TRIMS**

4 1/4"

## **SPECIFICATION**

120V 75W Max PAR30 MED E26

**Application:** Standard in residential adjustable illumination, these trims provide flexibility and versatility from a single rotary axis. They double as both a downlight and as an accent light. They are an economical way to provide general and accent lighting with both vertical and horizontal aiming capabilities. Their large degrees of rotation result in both streamlined style and practical ergonomics.PAR gimbals offer a smaller opening aperture, as well as a more controlled light beam for accenting objects.