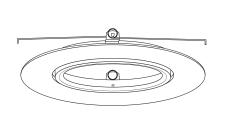

## **5" LINE VOLTAGE TRIMS**

4 1/4"

## **SPECIFICATION**

120V 75W Max PAR30 MED E26

**Application:** Standard in residential adjustable illumination, these trims provide flexibility and versatility from a single rotary axis. They double as both a downlight and as an accent light. They are an economical way to provide general and accent lighting with both vertical and horizontal aiming capabilities. Their large degrees of rotation result in both streamlined style and practical ergonomics.PAR gimbals offer a smaller opening aperture, as well as a more controlled light beam for accenting objects.