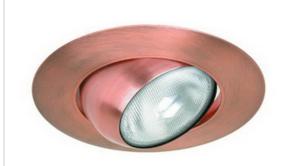

## **SPECIFICATION**

120V 75W Max PAR30 MED E26

Application: Accent lighting and wall-washing are the two applications for which eyeballs are commonly used. They can be aimed and adjusted to focus on specific objects or areas. These eyeball trim fixtures provide flexibility and versatility by doubling as both a downlight and as an accent light. They are an economic way to provide general and accent lighting with both vertical and horizontal aiming capabilities. Their large degrees of rotation result in both visual style and practical ergonomics.

**Mounting:** Steel pressure springs mounted on trim to ensure positive retention inside housing.

Finish: Die-Formed Construction Available in White, Black, Natural, Copper and Mocha.