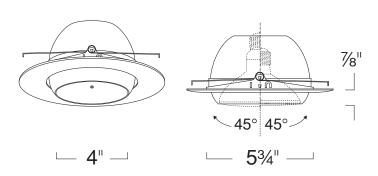

## **6" LINE VOLTAGE TRIMS**

## **SPECIFICATION**

120V 75W Max PAR30 MED E26

Application: Accent lighting and wall-washing are the two applications for which eyeballs are commonly used. They can be aimed and adjusted to focus on specific objects or areas. These eyeball trim fixtures provide flexibility and versatility by doubling as both a downlight and as an accent light. They are an economic way to provide general and accent lighting with both vertical and horizontal aiming capabilities. Their large degrees of rotation result in both visual style and practical ergonomics.

**Mounting:** Steel pressure springs mounted on trim to ensure positive retention inside housing.

Finish: Die-Formed Construction Available in White, Black, Natural, Copper and Mocha.