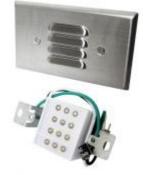

# Mini LED Step Light with Angled Louver

ELCO's Moa Collection consists of damp or wet location standard and mini LED Step Lights with or without a photocell which are offered in 3000K, 120V or 12V AC with an Angled Louver or acrylic lens in a sharp White, Black, Nickel or Bronze powder coated finish.

# Features

- Horizontal mount.
- Galvanized stamped steel housing.
- Powder coated faceplate.
- Integrated LED board and driver.
- Mounts in a standard single gang box.
- Life span of 35,000 hours L70.

# **Technical Details**

**Optics**: Louver face directs light downwards to illuminate walkway.

**Construction**: Stamped galvanized steel housing with smooth powder coat finish faceplate. LED Box with bracket for installation. Phillip screws hold faceplate to box.