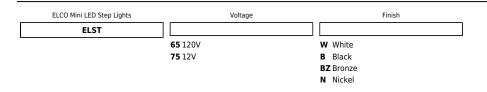

# **Product Numbers**

| Item     | Lamp type | ССТ   | Watts | Voltage | Finish |
|----------|-----------|-------|-------|---------|--------|
| ELST65B  | LED       | 3000K | 0.8W  | 120V    | Black  |
| ELST65BZ | LED       | 3000K | 0.8W  | 120V    | Bronze |
| ELST65N  | LED       | 3000K | 0.8W  | 120V    | Nickel |
| ELST65W  | LED       | 3000K | 0.8W  | 120V    | White  |
| ELST75B  | LED       | 3000K | 0.8W  | 12V     | Black  |
| ELST75BZ | LED       | 3000K | 0.8W  | 12V     | Bronze |

|              | Item    | Lamp type | сст   | Watts | Voltage | Finish |
|--------------|---------|-----------|-------|-------|---------|--------|
|              | ELST75N | LED       | 3000K | 0.8W  | 12V     | Nickel |
|              | ELST75W | LED       | 3000K | 0.8W  | 12V     | White  |
| <br><u>.</u> |         |           |       |       |         |        |

# Product Number Builder Example: ELST65B