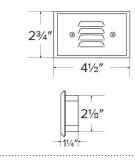

light downwards to illuminate walkway.

**Construction**: Stamped galvanized steel housing with smooth powder coat finish faceplate. LED Box with bracket for installation. Phillip screws hold faceplate to box.

**Installation:** Easily installs into a standard single gang switch box. Includes installation hardware and bracket.

### Electrical:

- Ambient operating temperature -23°F (-5°C) to 113°F (45°C).
- 120V ELST65: Driver input of 120V 50/60Hz connects directly to line voltage power.
- 12V ELST75: Input of 12V requires an external transformer.

### LED Technology:

- 90+ CRI for extremely accurate color rendering.
- Lumen Maintenance of 35,000 hours L70 Life.
- 12 LED array.

Listings: UL and cULus Listed for Wet Location.



Bronze



Options



DIACK

Nickel



White

# Dimensions



# **Product Numbers**

| Item     | Lamp type | ССТ   | Watts | Voltage | Finish |
|----------|-----------|-------|-------|---------|--------|
| ELST65B  | LED       | 3000K | 0.8W  | 120V    | Black  |
| ELST65BZ | LED       | 3000K | 0.8W  | 120V    | Bronze |
| ELST65N  | LED       | 3000K | 0.8W  | 120V    | Nickel |
| ELST65W  | LED       | 3000K | 0.8W  | 120V    | White  |
| ELST75B  | LED       | 3000K | 0.8W  | 12V     | Black  |
| ELST75BZ | LED       | 3000K | 0.8W  | 12V     | Bronze |

|              | Item    | Lamp type | сст   | Watts | Voltage | Finish |
|--------------|---------|-----------|-------|-------|---------|--------|
|              | ELST75N | LED       | 3000K | 0.8W  | 12V     | Nickel |
|              | ELST75W | LED       | 3000K | 0.8W  | 12V     | White